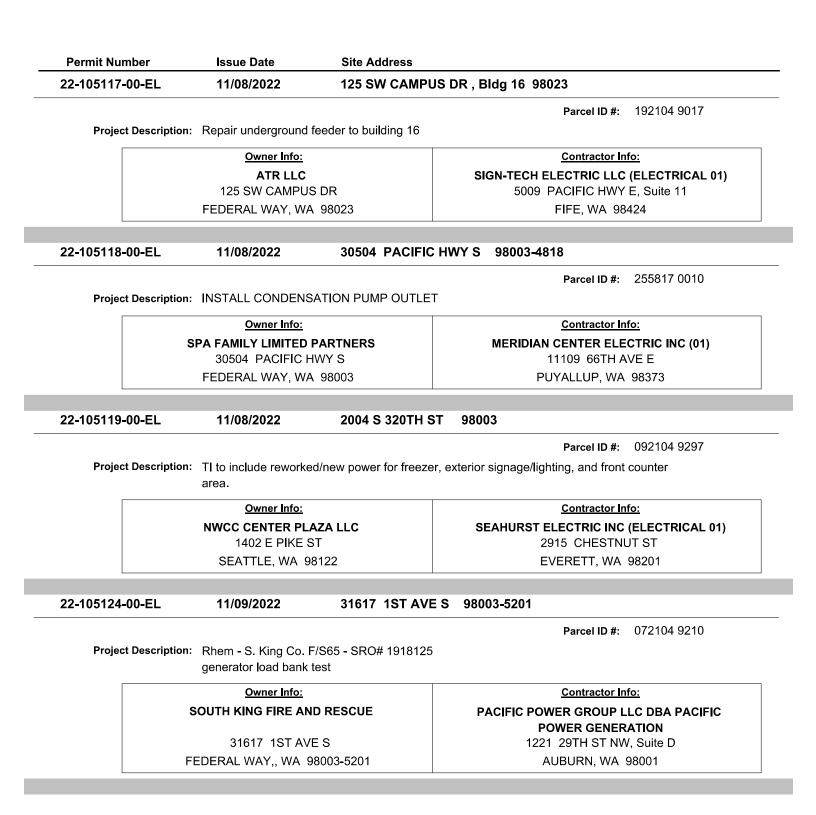

tion    |                                   | ditionar                  | Parcel ID #: 873198 1040              |
| Project     | uescription:   | new circuit for air con           |                           |                                       |
|             |                | <u>Owner Info:</u>                |                           | Contractor Info:                      |
|             |                | SANDRA ARAI                       |                           | MERCURIO'S HEATING & A/C (ELECTRICAL) |
|             |                |                                   |                           |                                       |
|             |                | 31636 37TH AVE<br>FEDERAL WAY, WA |                           | 4001 S UNION AVE<br>TACOMA, WA 98409  |



| Permit Number      | Issue Date               | Site Address       |                                   |
|--------------------|--------------------------|--------------------|-----------------------------------|
| 22-105125-00-EL    | 11/09/2022               | 1805 SW 317TH PL   | 98023-5102                        |
|                    |                          |                    | Parcel ID #: 179010 0060          |
| Project Descriptio | n: FURNACE DISCO.R       | ECO NEW DISCONNECT | AND WHIP                          |
|                    | <u>Owner Info:</u>       |                    | Contractor Info:                  |
|                    |                          |                    | MERIDIAN CENTER ELECTRIC INC (01) |
|                    | 1805 SW 317TH            |