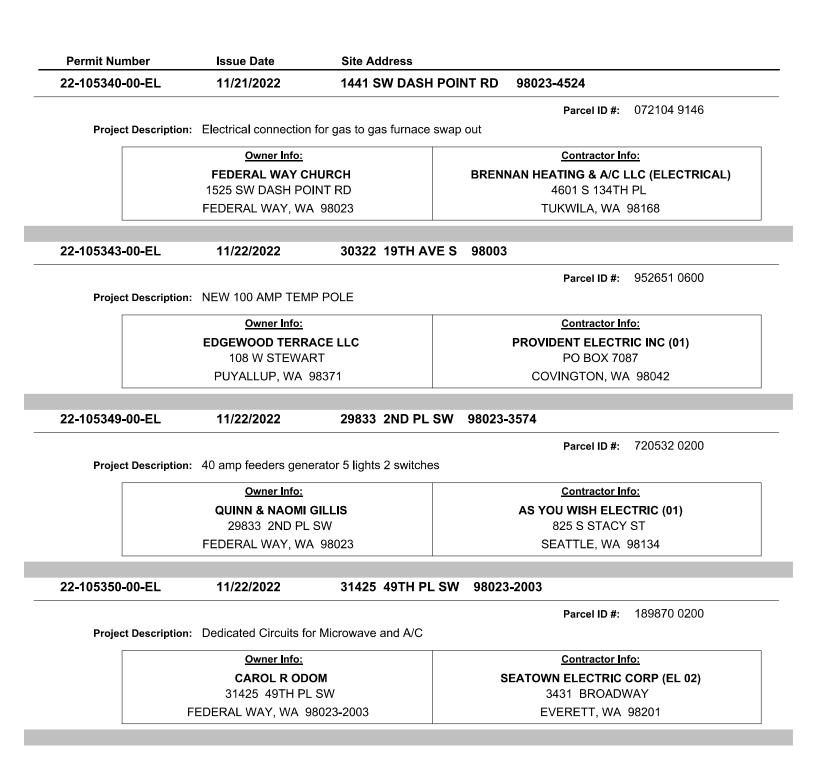

<br>32122 46TH<br>L PACIFIC PANELS<br>POMINIUM       | TUKWILA, WA 98032 PL SW, Bldg H 98023 Parcel ID #: 512600 0000 IN UNITS Contractor Info: YOUR ELECTRIC COMPANY LLC 321 S TUKWILA PKWY TUKWILA, WA 98032 PL SW, Bldg K 98023 Parcel ID #: 512600 0000 IN UNITS                                                       |
| Project Descriptio    | FEDERAL WAY, WA                                            | A 98023<br>32113 45TH<br>L PACIFIC PANELS<br>POMINIUM<br>DN<br>T ST<br>A 98023<br>32122 46TH<br>L PACIFIC PANELS<br>POMINIUM<br>DN | TUKWILA, WA 98032 PL SW, Bldg H 98023 Parcel ID #: 512600 0000 IN UNITS Contractor Info: YOUR ELECTRIC COMPANY LLC 321 S TUKWILA PKWY TUKWILA, WA 98032 PL SW, Bldg K 98023 Parcel ID #: 512600 0000 IN UNITS Contractor Info:                                      |



| 22-105352-00-EL     | 11/22/2022                        | 33839 37TH           | AVE SW 98023-2919                                                      |
|---------------------|-----------------------------------|----------------------|------------------------------------------------------------------------|
|                     |                                   |                      | <b>Parcel ID #:</b> 921150 0510                                        |
| Project Description | on: Add/Alt Circuit, A/C a        | add on, T-stat       |                                                                        |
|                     | Owner Info:                       |                      | Contractor Info:                                                       |
|