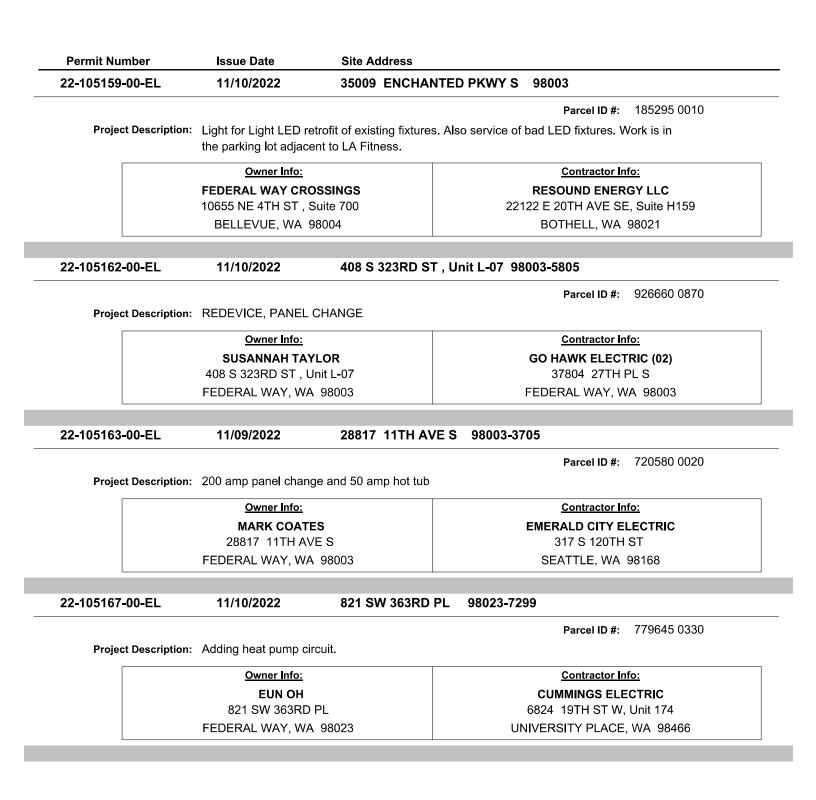

| 14404 SE 216TH ST<br>KENT, WA 98042<br>S 98003-4120<br>Parcel ID #: 091900 0240                                         |
|                    | 30450 2ND AV<br>FEDERAL WAY, WA 9<br><b>11/10/2022</b><br>n: Replace Gas furnace                | rE S<br>18003-4001<br><b>30404 11TH AVE</b><br>e and add ac. Alter circuits | 14404 SE 216TH ST<br>KENT, WA 98042<br>S 98003-4120<br>Parcel ID #: 091900 0240<br>as needed                            |
|                    | 30450 2ND AV<br>FEDERAL WAY, WA 9<br>11/10/2022<br>n: Replace Gas furnace<br><u>Owner Info:</u> | 7E S<br>18003-4001<br><b>30404 11TH AVE</b><br>e and add ac. Alter circuits | 14404 SE 216TH ST<br>KENT, WA 98042<br>S 98003-4120<br>Parcel ID #: 091900 0240<br>as needed<br><u>Contractor Info:</u> |

I



| Permit Number        | Issue Date               | Site Address              |                                                |
|----------------------|--------------------------|---------------------------|------------------------------------------------|
| 22-105170-00-EL      | 11/10/2022               | 2762 SW 314TH ST          | 98023-7842                                     |
|                      |                          |                           | Parcel ID #: 150310 0210                       |
| Project Description: | gas furnace replaceme    | nt / new tstat            |                                                |
|                      | <u>Owner Info:</u>       |                           | Contractor Info:                               |
|                      |