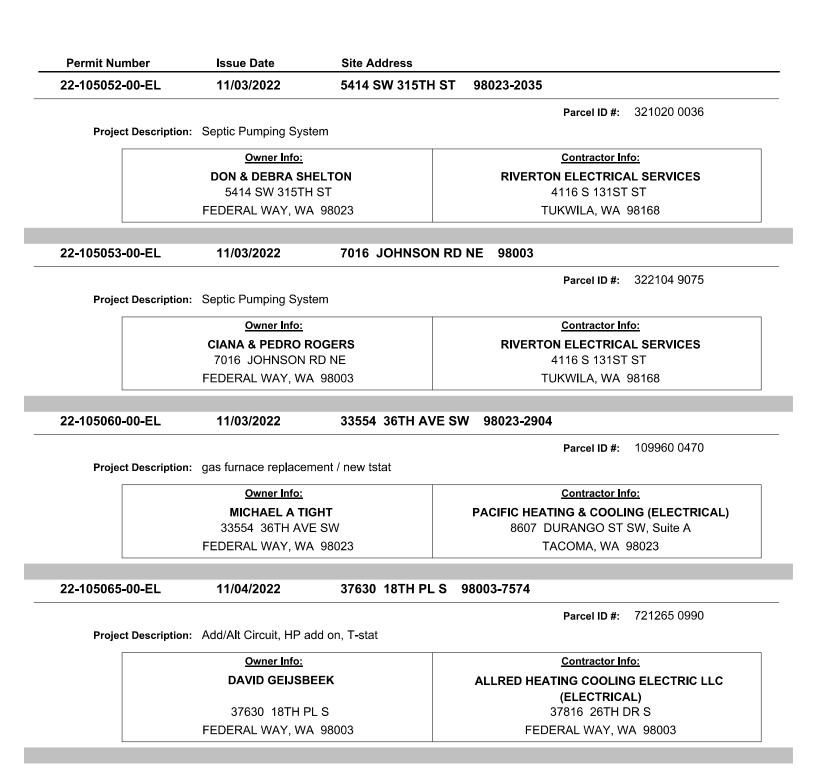

ption | on: x1 new outlet for stair        | lift         |                   |                                                                  |
|                     | Owner Info:                        |              |                   | Contractor Info:                                                 |
|                     |                                    | K            |                   | AS YOU WISH ELECTRIC (01)                                        |
|                     | 29512 3RD AVI                      | ΞS           |                   | 825 S STACY ST                                                   |
| 1                   |                                    |              |                   |                                                                  |



| Permit Number        | Issue Date                             | Site Address                 |                                                |
|----------------------|----------------------------------------|------------------------------|------------------------------------------------|
| 22-105077-00-EL      | 11/04/2022                             | 33702 21ST AVE S             | W 98023-7762                                   |
|                      |                                        |                              | Parcel ID #: 930100 0010                       |
| Project Description: | ADD LIGHTING FOR                       | R SECURITY AND CHECKS        | STANDS                                         |
| - ,                  |                                        |