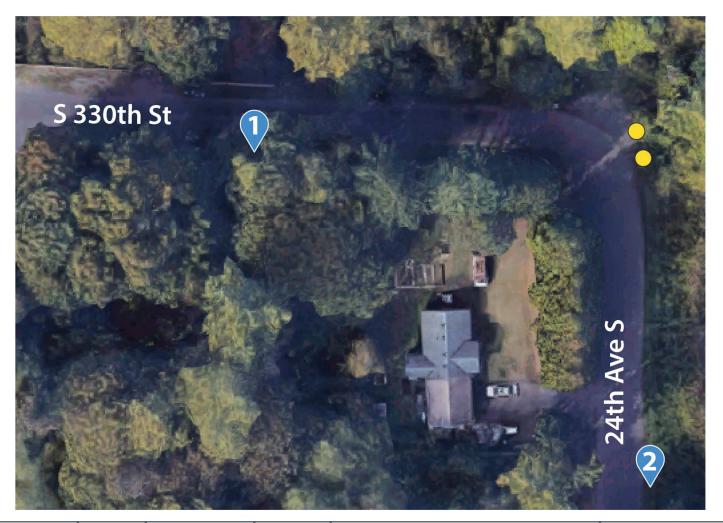

#### **FINAL SUBMITTAL** CITY PROJECT #:

Ν

218 SHT. 3 OF 50

| Corridor Number Sign Post Num | Sign Doot Number   |                  |                      |           | Post Size     | Post Size Sign Code |                                           |    | Sign Size (inches) |  |
|-------------------------------|--------------------|------------------|----------------------|-----------|---------------|---------------------|-------------------------------------------|----|--------------------|--|
|                               | Sign Post Number   | Travel Direction | Location (X, Y)      | Post Type |               |                     | Sign Description                          | Х  | Y                  |  |
| 2                             | 1                  | 1 Northbound     | 47.31969, -122.36083 | PSST      | 2.25" x 2.25" | W1-10fR             | Turn Right with Intersection Warning Sign | 30 | 30                 |  |
|                               |                    |                  |                      |           |               | W13-1P-30           | Advisory Speed Plaque 30                  | 18 | 18                 |  |
| 3                             | 0                  | 2 Southbound     | 47.32149, -122.3586  | PSST      | 2.25" x 2.25" | W1-10fL             | Turn Left with Intersection Warning Sign  | 30 | 30                 |  |
|                               | 2                  |                  |                      |           |               | W13-1P-30           | Advisory Speed Plaque 30                  | 18 | 18                 |  |
| PSST: Perforated              | d Square Steel Tub | e                |                      |           |               |                     |                                           |    |                    |  |