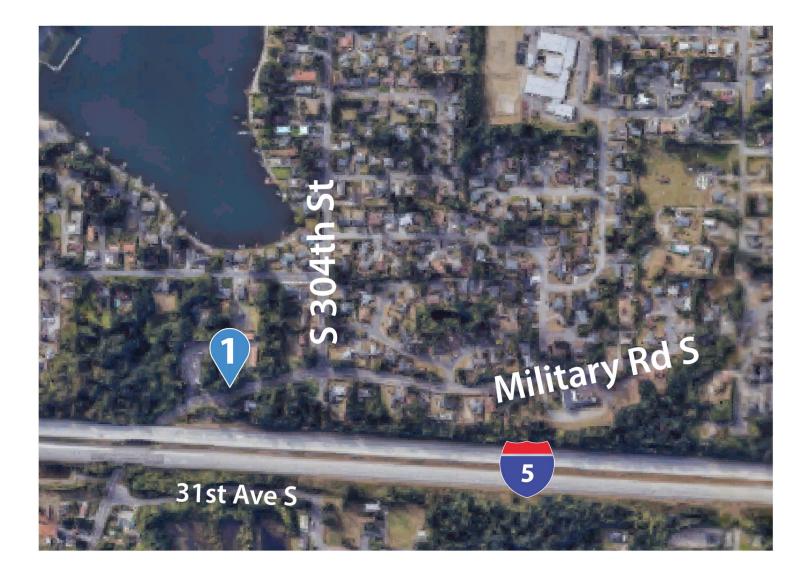

| 36 |   |
| I  |                  |                    |                  |                      |           |               | W13-1P-20 | Advisory Speed Plaque 20        | 18                 | 18 | Γ |
| lt | PSST: Perforated | d Square Steel Tub | e                |                      |           |               |           |                                 |                    |    |   |

Maintain and protect existing signs and posts unless otherwise noted.
 See Sheet 44 for Post Height and Sign Installation Details.





Remarks

## FINAL SUBMITTAL

| of Federal Way                | CITY PROJECT #:<br>218 |
|-------------------------------|------------------------|
| urve Warning Signs            | SHT. 16                |
| VE S: S 316TH ST – S 320TH ST | OF 50                  |



| Corridor Number  | Sign Post Number  | Travel Direction | Location (X, Y)     | Post Type | Post Size     | Sign Code | e Sign Description       | Sign Size (inches) |    |  |
|------------------|-------------------|------------------|---------------------|-----------|---------------|-----------|--------------------------|--------------------|----|--|
|                  | Sigiri Ostivumber |                  |                     |           |               | Sign Code | Sign Description         | Х                  | Y  |  |
| 21B              | 1                 | Southbound       | 47.3283, -122.29526 | PSST      | 2.25" x 2.25" | W1-2L     | Curve Left Warning Sign  | 30                 | 30 |  |
| 210              | I                 | Southbound       | 47.3203, -122.29320 |