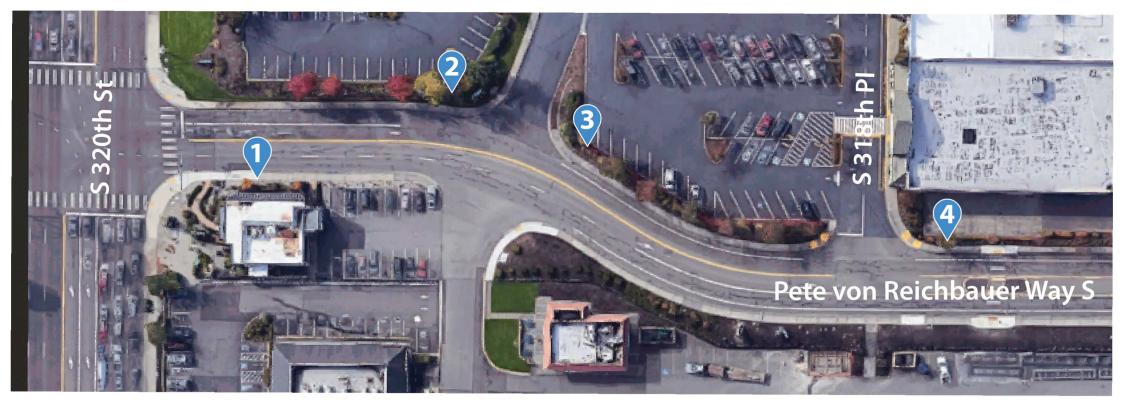

#### **FINAL SUBMITTAL** CITY PROJECT #:

Ν

218 SHT. 3 OF 50

| Corridor Number Sign Post Num | Sign Doot Number   |                  |                      |           | Post Size     | Post Size Sign Code |                                           |    | Sign Size (inches) |  |
|-------------------------------|--------------------|------------------|----------------------|-----------|---------------|---------------------|-------------------------------------------|----|--------------------|--|
|                               | Sign Post Number   | Travel Direction | Location (X, Y)      | Post Type |               |                     | Sign Description                          | Х  | Y                  |  |
| 2                             | 1                  | 1 Northbound     | 47.31969, -122.36083 | PSST      | 2.25" x 2.25" | W1-10fR             | Turn Right with Intersection Warning Sign | 30 | 30                 |  |
|                               |                    |                  |                      |           |               | W13-1P-30           | Advisory Speed Plaque 30                  | 18 | 18                 |  |
| 3                             | 0                  | 2 Southbound     | 47.32149, -122.3586  | PSST      | 2.25" x 2.25" | W1-10fL             | Turn Left with Intersection Warning Sign  | 30 | 30                 |  |
|                               | 2                  |                  |                      |           |               | W13-1P-30           | Advisory Speed Plaque 30                  | 18 | 18                 |  |
| PSST: Perforated              | d Square Steel Tub | e                |                      |           |               |                     |                                           |    |                    |  |