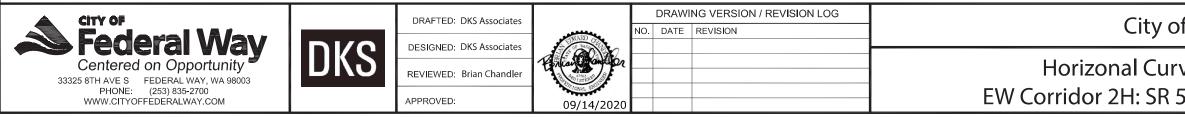

| Corridor Numbor  | Sign Post Number   | Travel Direction | Location (X, Y)      | Post Type | Post Size     | Sign Code | Sign Code Sign Description |    | e (inches) | Γ |
|------------------|--------------------|------------------|----------------------|-----------|---------------|-----------|----------------------------|----|------------|---|
|                  | Sign Fost Number   | Traver Direction |                      | FUSIType  | FOST SIZE     | Sign Code | Sign Description           | Х  | Y          |   |
|                  | 1                  | Northbound       | 47.31033, -122.32074 | PSST      | 2.25" x 2.25" | W1-1L     | Turn Left Warning Sign     | 30 | 30         |   |
|                  |                    | Northbound       | 47.51055, -122.52074 | F 331     | 2.23 X2.23    | W13-1P-10 | Advisory Speed Plaque 10   | 18 | 18         |   |
|                  | 2                  | Southbound       | 47.31058, -122.32028 | PSST      | 2.25" x 2.25" | W1-6R     | Large Arrow Right          | 48 | 24         | Γ |
| 8                | 3                  | Southbound       | 47.31072, -122.3203  | PSST      | 2.25" x 2.25" | W1-8R     | Chevron Alignment Right    | 18 | 24         | Γ |
|                  | 5                  | Northbound       | 47.31072, -122.3203  | F 331     | 2.23 X2.23    | W1-8L     | Chevron Alignment Left     | 18 | 24         | Γ |
|                  | 4                  | Southbound       | 47 21105 102 22022   | PSST      | 2.25" x 2.25" | W1-1R     | Turn Right Warning Sign    | 30 | 30         | Γ |
|                  | 4                  | Soundound        | 47.31105, -122.32083 | F 331     | 2.25° X 2.25° | W13-1P-15 | Advisory Speed Plaque 15   | 18 | 18         |   |
| PSST: Perforated | d Square Steel Tub | e                |                      |           |               |           |                            |    |            |   |

1. Maintain and protect existing signs and posts unless otherwise noted.

2. See Sheet 44 for Post Height and Sign Installation Details.

|                           | CITY PROJECT #:<br>218 |
|---------------------------|------------------------|
| Eurve Warning Signs       | SHT. 7                 |
| OTH PLACE S AT S 327TH ST | OF 50                  |