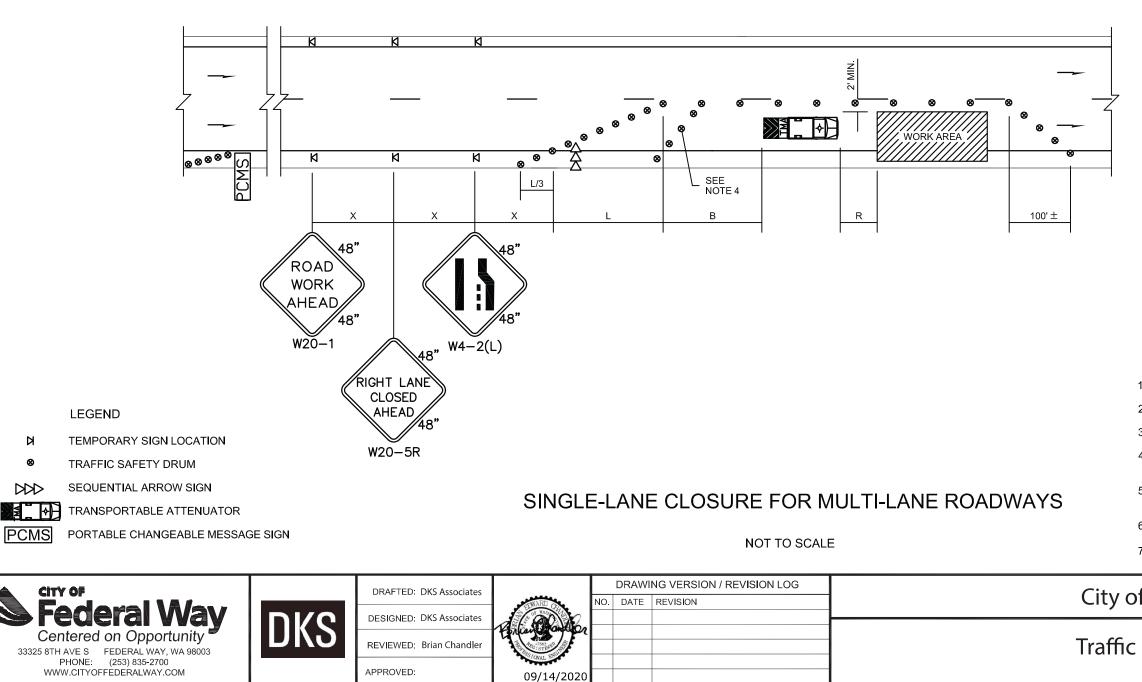

| 25 MPH OR LESS | 100' (2) |  |
|                                                                   |                |          |  |

ALL SPACING MAY BE ADJUSTED TO ACCOMMODATE INTERCHANGE RAMPS, AT-GRADE INTERSECTIONS AND DRIVEWAYS.
 THIS SPACING MAY BE REDUCED IN URBAN AREAS TO FIT ROADWAY CONDITIONS.

| CHANNELIZATION DEVICE<br>SPACING (feet) |       |         |  |  |
|-----------------------------------------|-------|---------|--|--|
| MPH                                     | TAPER | TANGENT |  |  |
| 50/70                                   | 40    | 80      |  |  |
| 35/45                                   | 30    | 60      |  |  |
| 25/30                                   | 20    | 40      |  |  |

| LENGTH (f  |
|------------|
| TRAN       |
| HOS<br>9,9 |
| < 45 MPH   |

100'



| BUFFER DATA                                      |       |                      |     |       |                                      |          |      |           |      |          |     |  |
|--------------------------------------------------|-------|----------------------|-----|-------|--------------------------------------|----------|------|-----------|------|----------|-----|--|
| LONGITUDINAL BUFFER SPACE = B                    |       |                      |     |       |                                      |          |      |           |      |          |     |  |
| SPEED (MP                                        | PH)   | 25                   | 30  | 35    | 40                                   | 45       | 50   | 55        | 60   | 65       | 70  |  |
| LENGTH (feet)