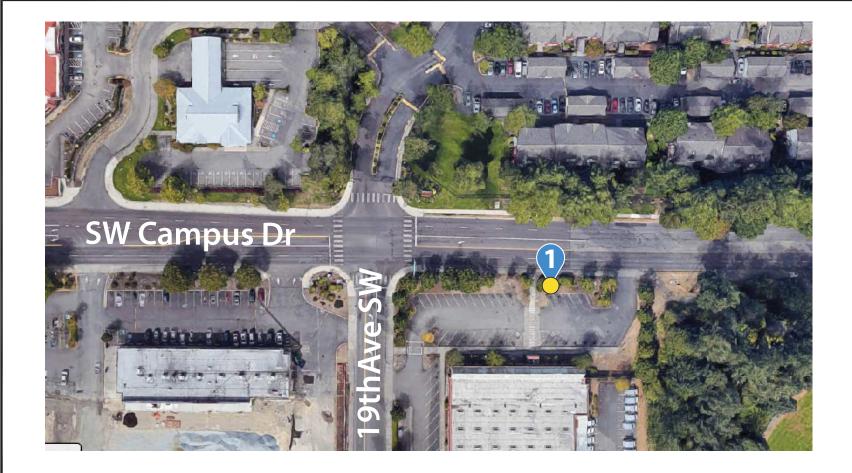

## FINAL SUBMITTAL

| of Federal Way                                         | CITY PROJECT #:<br>218 |
|--------------------------------------------------------|------------------------|
| ve Warning Signs<br>3TH AVE S: S 320TH ST / S 328TH ST | SHT. 9                 |
| 5111 AVE 5. 5 520111 51 / 5 520111 51                  | 0F 50                  |