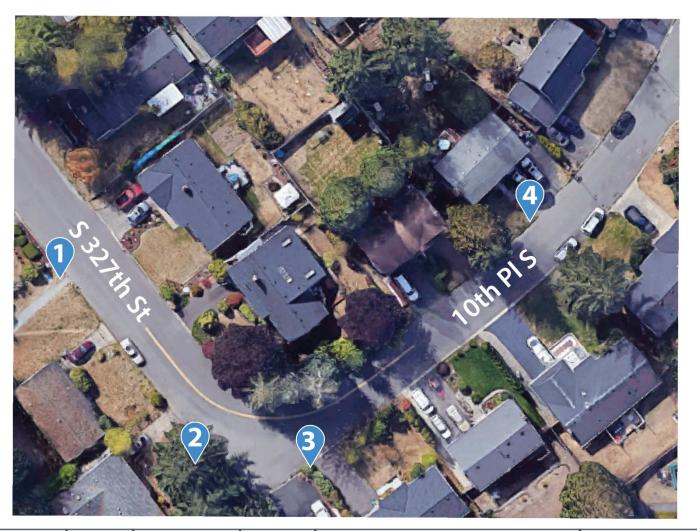

1. Maintain and protect existing signs and posts unless otherwise noted.

2. See Sheet 44 for Post Height and Sign Installation Details.

|                           | CITY PROJECT #:<br>218 |
|---------------------------|------------------------|
| Eurve Warning Signs       | SHT. 7                 |
| OTH PLACE S AT S 327TH ST | OF 50                  |