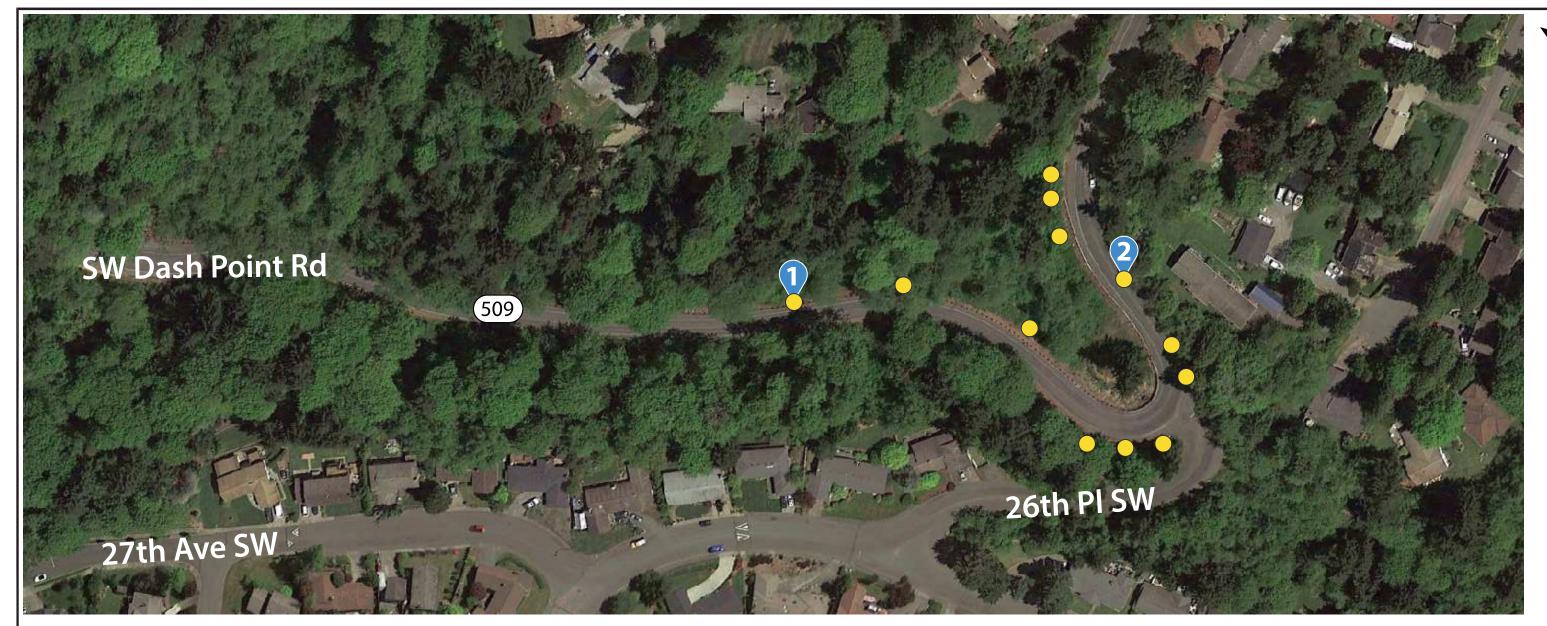

Legend

()

Sign Post Number

**Existing Sign** 

#### **General Notes**

1. Maintain and protect existing signs and posts unless otherwise noted.

2. See WSDOT Std. Plans G-24.50-05, and G-50.10-03 for type ST-2 sign support, and sign bracing details.

3. Sign braces are required for sign width of 48" (in) or greater. See WSDOT Std. Plan G-50.10-03.

4. Placement of all proposed sign posts may vary up to 10 feet longitudinally in the field. Relocation must work for both directions when multiple signs share a single sign post. Sign placement shall be adjusted when conflicts occur. Information shall be coordinated with Engineer in writing for locations that are outside of these parameters.

5. Contractor shall determine all existing underground utilities conflicts. Existing utilities shall be mainted and protected during construction.

6. See Sheet 43 for sign details and Sheet 44 for post height and typical sign installation detail.

7. Northings and Eastings, shown on the plans, shall be used as a guideline. Contractor shall layout and flag (stake) locations for the placement of signs in the field. The flagged locations shall be clear of any underground obstructions and meet minimum clearance requirements (W, V, and W3). Contractor shall coordinate flagged locations for review and approval by the engineer before finalizing proposed signing details. 8. Contractor shall include the W, V, and W3 dimensions for each sign and include the proposed signing information on the plans. These will be reviewed by the engineer and approved as corridor groups are completed. Upon completion, Contractor can begin fabrication and construction of foundations.