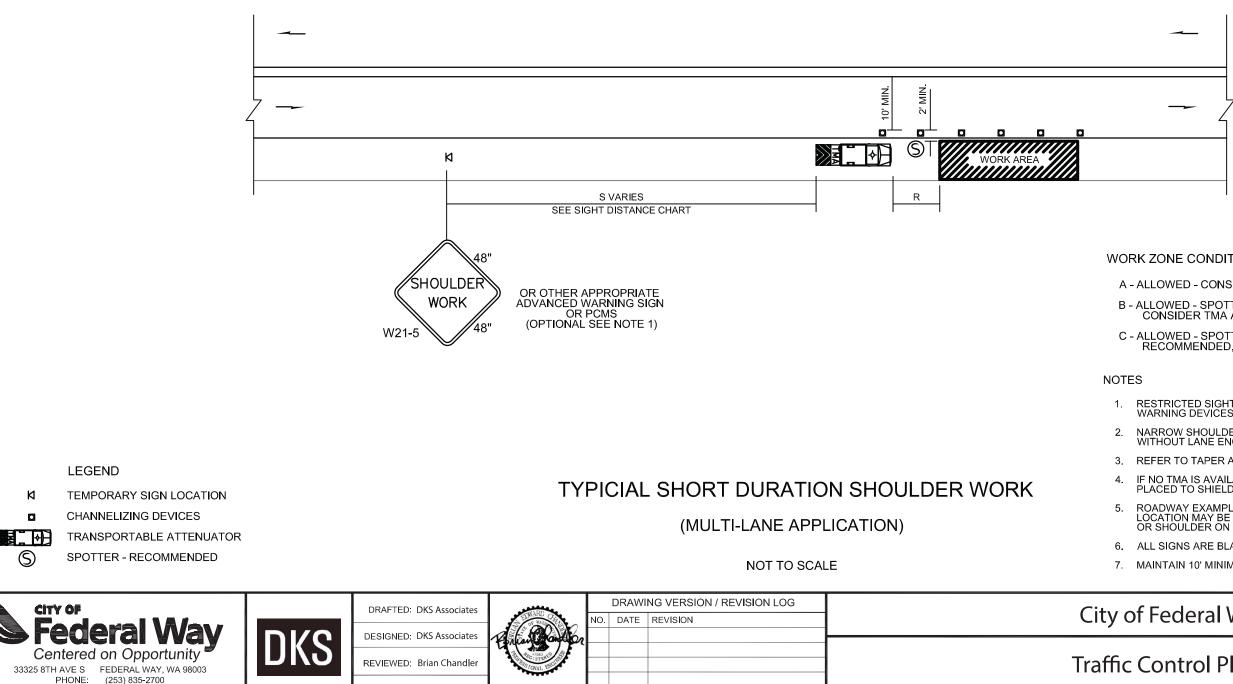

--------------|--|--|--|--|--|--|
|                                                  | HOST VEHICLE WEIGHT<br>9,900 TO 22,000 lbs.HOST VEHICLE WEIGHT<br>> 22,000 lbs. |  |  |  |  |  |  |
| < 45 MPH                                         |                                                                                 |  |  |  |  |  |  |
| 100' 123' 172' 74' 100' 150'                     |                                                                                 |  |  |  |  |  |  |
|                                                  | PROTECTIVE VEHICLE (WORK VEHICLE) = R                                           |  |  |  |  |  |  |
|                                                  | NO SPECIFIED DISTANCE REQUIRED                                                  |  |  |  |  |  |  |



09/14/2020

## WORK ZONE CONDITION (SEE CHAPTER 1.9.10)

A - ALLOWED - CONSIDER USING A SPOTTER

B - ALLOWED - SPOTTER AND/OR CHANNELIZING DEVICES RECOMMENDED, CONSIDER TMA AND OR PCMS ARROW CAUTION MODE.

C - ALLOWED - SPOTTER, CHANNELIZATION DEVICES AND PCMS /ARROW RECOMMENDED, CONSIDER TMA

1. RESTRICTED SIGHT DISTANCE REQUIRES ADDITIONAL ADVANCE WARNING DEVICES OR SIGNS, SEE SIGHT DISTANCE CHART.

2. NARROW SHOULDERS THAT DO NOT PROVIDE FOR WORK OPERATIONS WITHOUT LANE ENCROACHMENT - REQUIRES LANE CLOSURE.

3. REFER TO TAPER AND BUFFER SPACE CHARTS.

IF NO TMA IS AVAILABLE, THE WORK VEHICLE MAY BE STRATEGICALLY PLACED TO SHIELD WORK AREA.

ROADWAY EXAMPLE REPRESENTS TYPICAL LOCATION. OPTIONAL LOCATION MAY BE LEFT OR RIGHT SHOULDERS, MEDIAN, GORE AREA, OR SHOULDER ON A MULTI-LANE ROAD