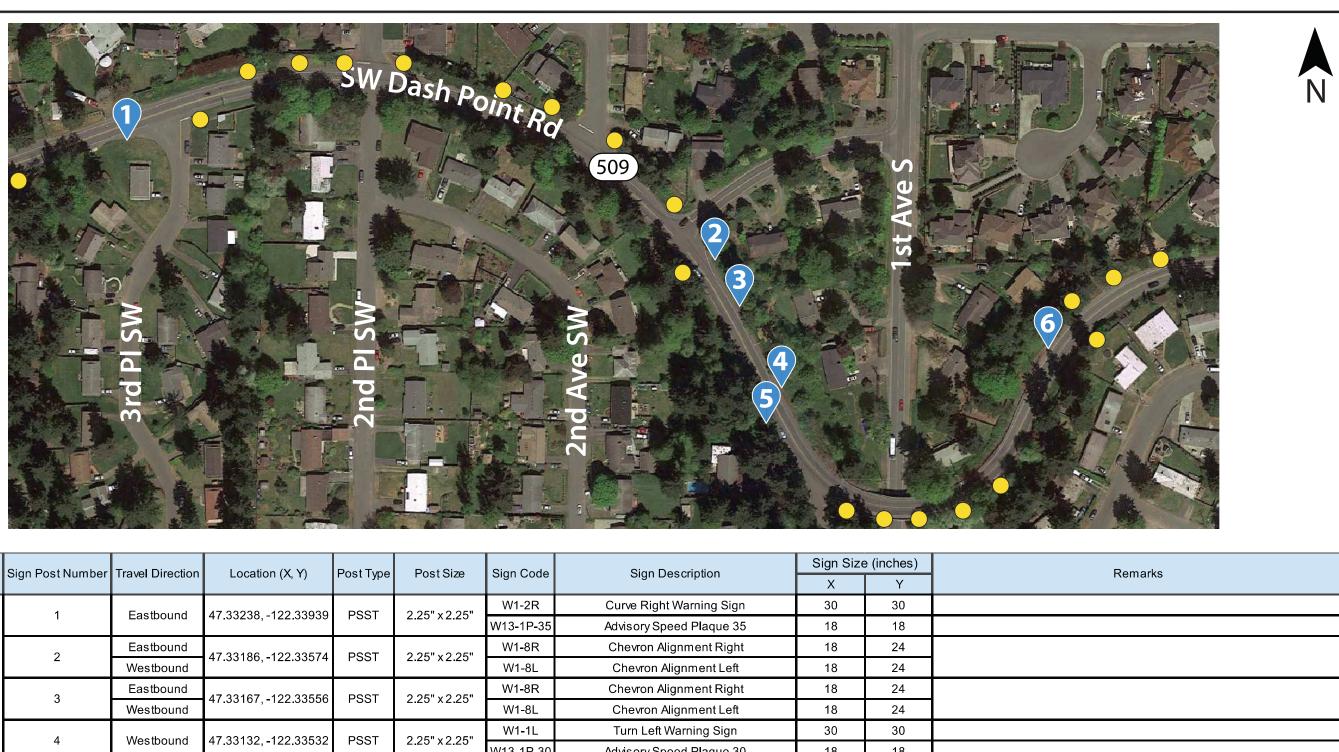

#### **FINAL SUBMITTAL** CITY PROJECT #:

Ν

218 SHT. 3 OF 50

| Corridor Number Sign Post Num | Sign Doot Number   |                  |                      |           | Post Size     | Post Size Sign Code |                                           |    | Sign Size (inches) |  |
|-------------------------------|--------------------|------------------|----------------------|-----------|---------------|---------------------|-------------------------------------------|----|--------------------|--|
|                               | Sign Post Number   | Travel Direction | Location (X, Y)      | Post Type |               |                     | Sign Description                          | Х  | Y                  |  |
| 2                             | 1                  | 1 Northbound     | 47.31969, -122.36083 | PSST      | 2.25" x 2.25" | W1-10fR             | Turn Right with Intersection Warning Sign | 30 | 30                 |  |
|                               |                    |                  |                      |           |               | W13-1P-30           | Advisory Speed Plaque 30                  | 18 | 18                 |  |
| 3                             | 0                  | 2 Southbound     | 47.32149, -122.3586  | PSST      | 2.25" x 2.25" | W1-10fL             | Turn Left with Intersection Warning Sign  | 30 | 30                 |  |
|                               | 2                  |                  |                      |           |               | W13-1P-30           | Advisory Speed Plaque 30                  | 18 | 18                 |  |
| PSST: Perforated              | d Square Steel Tub | e                |                      |           |               |                     |                                           |    |                    |  |