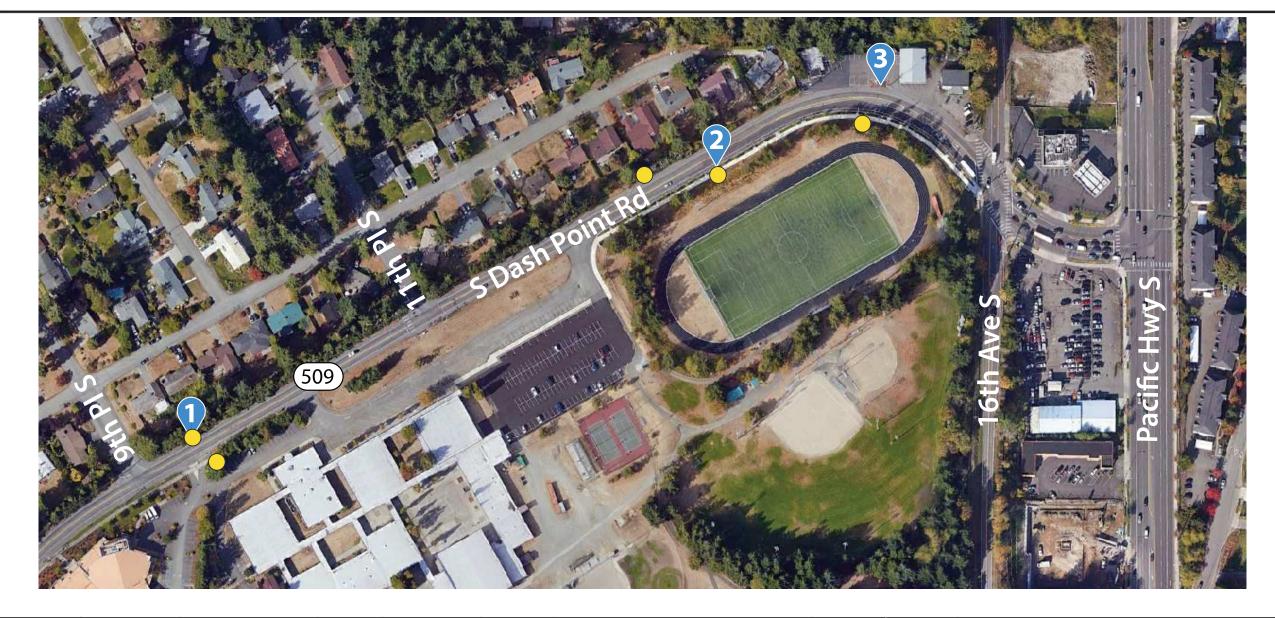

| 18 |  |
| PSST: Perforated | Square Steel Tub | 9                   |                      |           |               |                                                                                                                                                                                                                                         |                                 |                    |    |  |

Maintain and protect existing signs and posts unless otherwise noted.
 See Sheet 44 for Post Height and Sign Installation Details.



Remarks

## FINAL SUBMITTAL

|                         | CITY PROJECT #:<br>218 |
|-------------------------|------------------------|
| ve Warning Signs        | sнт. 27                |
| 509 County Line - SR 99 | OF 50                  |



| Corridor Number | Sign Doot Number    | Travel Direction | Location (X, Y)      | Boot Turno | Post Size     | Sign Code      | Sign Departmen           | Sign Size (inches) |    |                        |
|-----------------|---------------------|------------------|----------------------|------------|---------------|----------------|--------------------------|--------------------|----|------------------------|
| Condor Number   | Sign Post Number    | Travel Direction |                      | Post Type  | Post Size     | Sign Code      | Sign Description         | Х                  | Y  |                        |
|                 | 1                   | Westbound        | 47.33472, -122.31966 | EX         | EX            | W13-1P-35      | Advisory Speed Plaque 35 | 18