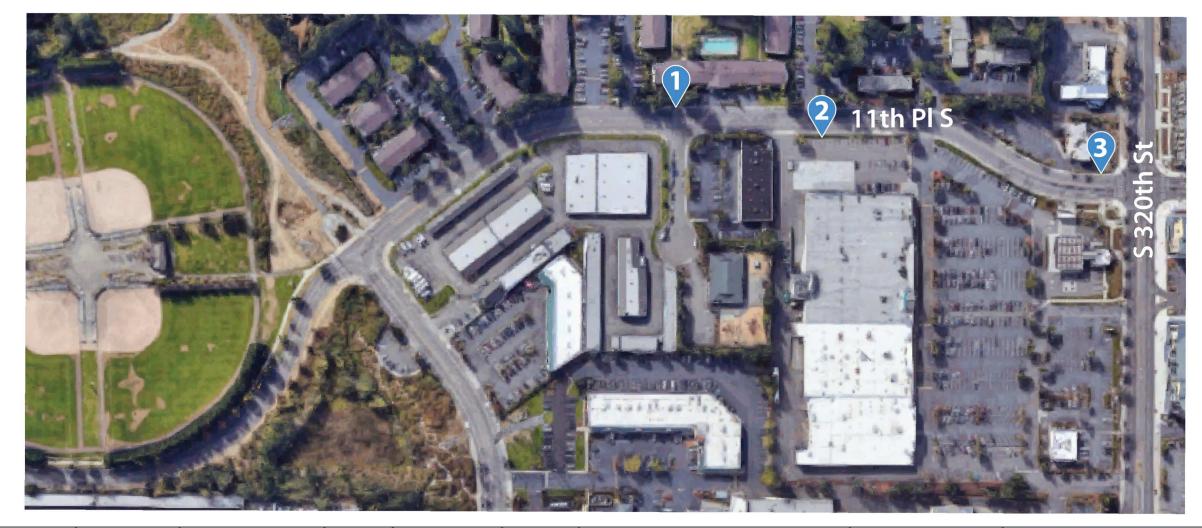

Notes

1. Maintain and protect existing signs and posts unless otherwise noted.

2. See Sheet 44 for Post Height and Sign Installation Details.

| WAY 5:53251H 51 / 53301H 51 o | F 50 |
|-------------------------------|------|
|-------------------------------|------|

| Corridor Number  | Sign Post Number  | Traval Direction | Location (X, Y)      | Deat Type | Post Size     | Sign Code | Sign Description                | Sign Size (inches) |    | Remarks |
|------------------|-------------------|------------------|----------------------|-----------|---------------|-----------|---------------------------------|--------------------|----|---------|
| Comdor Number    | Sign Fost Number  | Traver Direction |                      | Post Type |               | Sign Code | Sign Description                | Х                  | Y  | Remarks |
|                  | 1                 | Northbound       | 47.31546, -122.3084  | PSST      | 2.25" x 2.25" | W1-3R     | Reverse Turn Right Warning Sign | 36                 | 36 |         |
|                  |                   | Northbound       | 47.31340, -122.3004  | 1 331     |               | W13-1P-20 | Advisory Speed Plaque 20        | 18                 | 18 |         |
| 19               | 2                 | Southbound       | 47.31579, -122.30865 | PSST      | 2.25" x 2.25" | W1-6L     | Large Arrow Left                |                    | 24 |         |
| 19               | 3                 | Northbound       | 47.31605, -122.3085  | PSST      | 2.25" x 2.25" | W1-6R     | Large Arrow Right               | 48                 | 24 |         |
|                  | Λ                 | Southbound       | 47.31674, -122.30823 | PSST      | 2.25" x 2.25" | W1-3R     | Reverse Turn Right Warning Sign | 36                 | 36 |         |
|                  | 4                 | Southbound       | 47.51074, -122.50025 | F331      | 2.23 x 2.23   | W13-1P-20 | Advisory Speed Plaque 20        | 18                 | 18 |         |
| PSST: Perforated | Square Steel Tube | e                |                      |           |               |           |                                 |                    |    |         |

Maintain and protect existing signs and posts unless otherwise noted.
 See Sheet 44 for Post Height and Sign Installation Details.