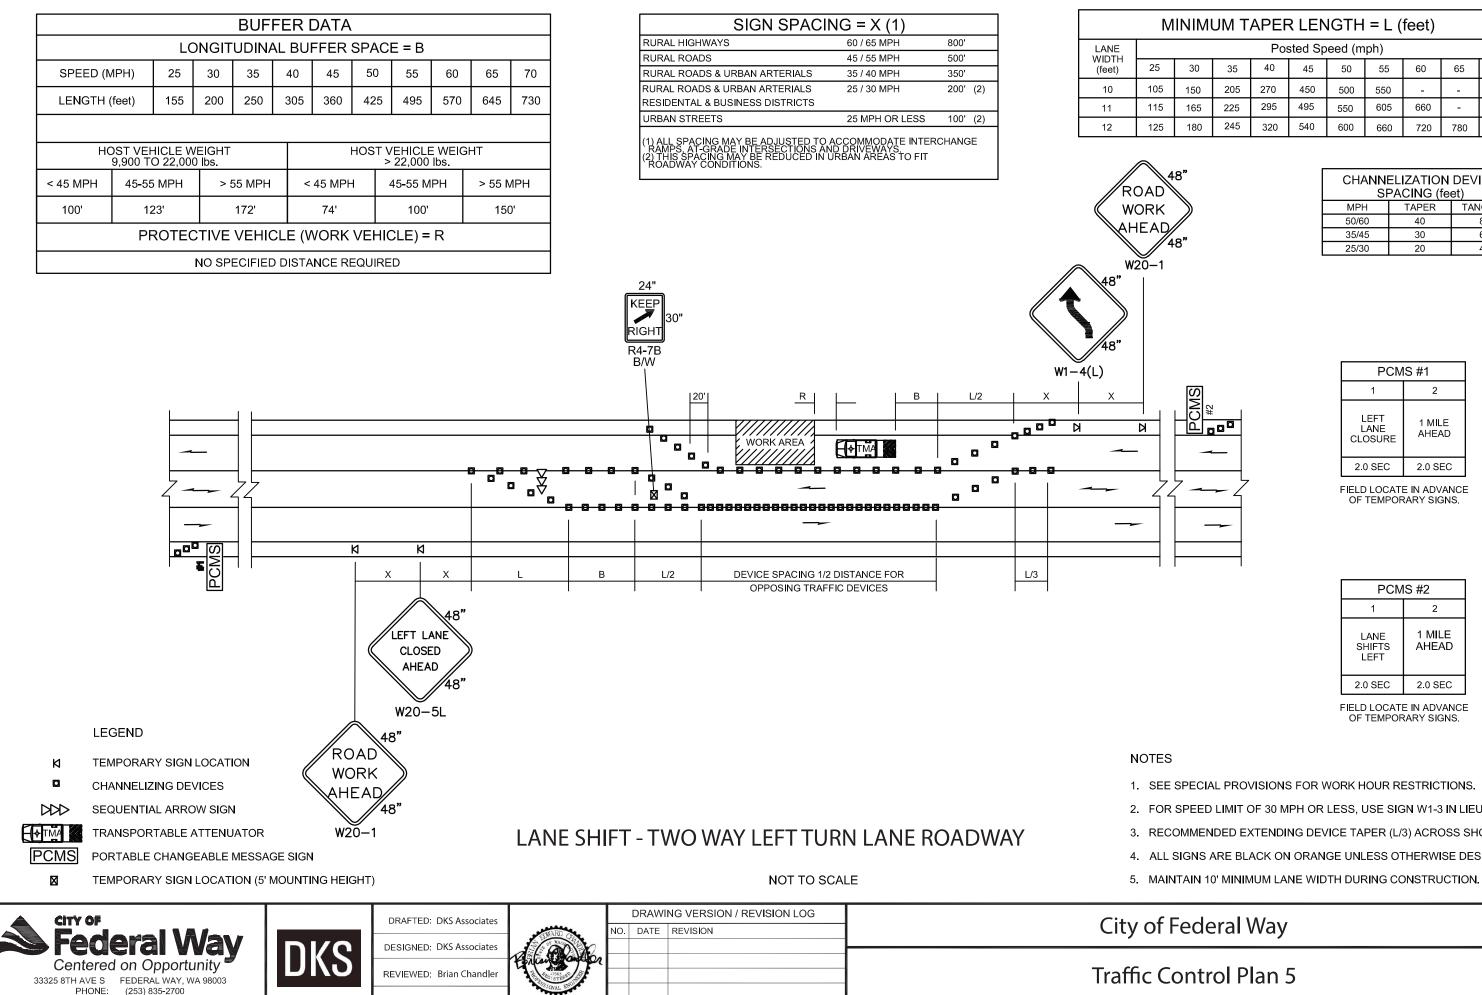

(253) 835-2700 |
|         |                                | 09/14/2020   | APPROVED:                |            | WWW.CITYOFFEDERALWAY.COM                                       |

| E   |  |
|-----|--|
| ENT |  |
|     |  |
|     |  |
|     |  |

- 2. EXTENDING THE CHANNELIZING DEVICE TAPER ACROSS SHOULDER IS RECOMMENDED.
- 3. NIGHT WORK REQUIRES ADDITIONAL ROADWAY LIGHTING AT FLAGGING STATIONS. SEE THE STANDARD SPECIFICATIONS FOR
- 4. SEE SPECIAL PROVISIONS FOR WORK HOUR RESTRICTIONS.
- 5. ADDITIONAL FLAGGERS FOR DRIVEWAYS OR FOR CURVES ARE RECOMMENDED.
- 6. MAINTAIN 10' MINIMUM LANE WIDTH DURING CONSTRUCTION.

| f Federal Way  | CITY PROJECT #:<br>218 |
|----------------|------------------------|
| Control Plan 4 | sнт. 48                |
|                | of 50                  |



09/14/2020

WWW.CITYOFFEDERALWAY.COM

APPROVED:

|                | CITY PROJECT #: |
|----------------|-----------------|
| of Federal Way | 218             |
| Control Plan 5 | sнт. 49         |
|                | of 50           |

4. ALL SIGNS ARE BLACK ON ORANGE UNLESS OTHERWISE DESIGNATED.

3. RECOMMENDED EXTENDING DEVICE TAPER (L/3) ACROSS SHOULDER.

2. FOR SPEED LIMIT OF 30 MPH OR LESS, USE SIGN W1-3 IN LIEU OF SIGN W1-4.

| 1. | SEE SPECIAL | PROVISIONS | FOR WORK | HOUR REST | RICTIONS. |
|----|-------------|------------|----------|-----------|-----------|

OF TEMPORARY SIGNS.

| PCMS #2                |                 |
|------------------------|-----------------|
| 1                      | 2               |
| LANE<br>SHIFTS<br>LEFT | 1 MILE<br>AHEAD |
| 2.0 SEC