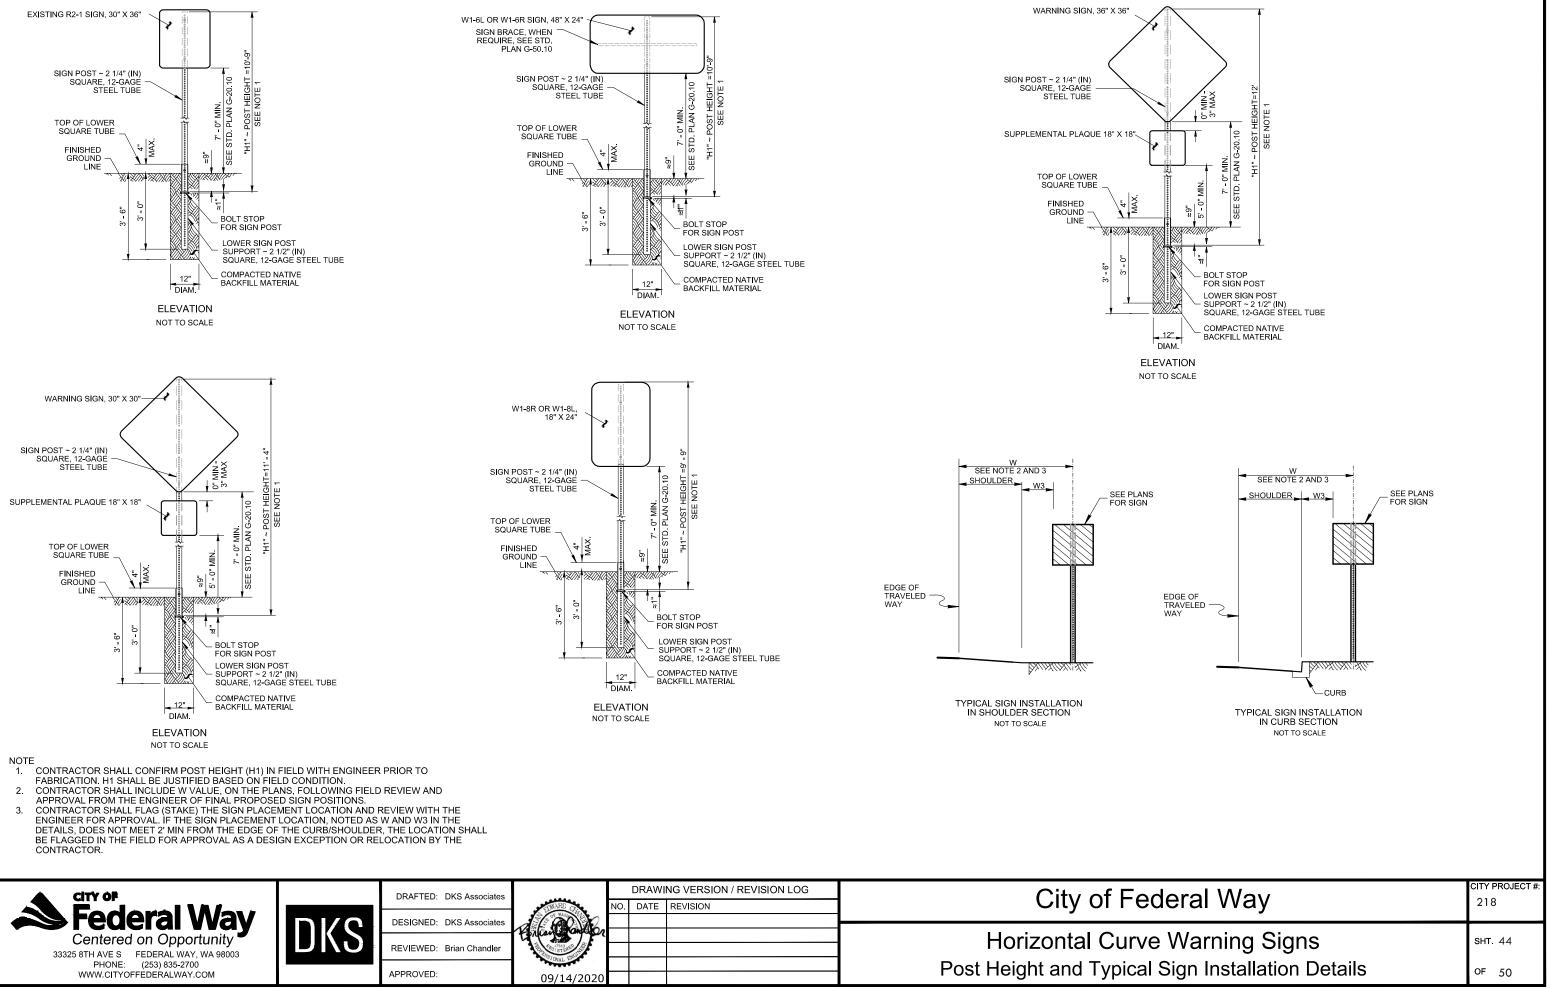

#### **General Notes**

1. Maintain and protect existing signs and posts unless otherwise noted.

2. See WSDOT Std. Plans G-24.50-05, and G-50.10-03 for type ST-2 sign support, and sign bracing details.

3. Sign braces are required for sign width of 48" (in) or greater. See WSDOT Std. Plan G-50.10-03.

4. Placement of all proposed sign posts may vary up to 10 feet longitudinally in the field. Relocation must work for both directions when multiple signs share a single sign post. Sign placement shall be adjusted when conflicts occur. Information shall be coordinated with Engineer in writing for locations that are outside of these parameters.

5. Contractor shall determine all existing underground utilities conflicts. Existing utilities shall be mainted and protected during construction.

6. See Sheet 43 for sign details and Sheet 44 for post height and typical sign installation detail.

7. Northings and Eastings, shown on the plans, shall be used as a guideline. Contractor shall layout and flag (stake) locations for the placement of signs in the field. The flagged locations shall be clear of any underground obstructions and meet minimum clearance requirements (W, V, and W3). Contractor shall coordinate flagged locations for review and approval by the engineer before finalizing proposed signing details. 8. Contractor shall include the W, V, and W3 dimensions for each sign and include the proposed signing information on the plans. These will be reviewed by the engineer and approved as corridor groups are completed. Upon completion, Contractor can begin fabrication and construction of foundations.