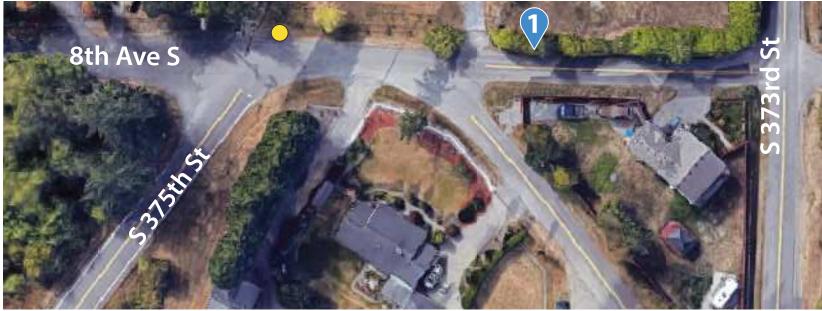

Notes

1. Maintain and protect existing signs and posts unless otherwise noted.

2. See Sheet 44 for Post Height and Sign Installation Details.

| WAY 5:53251H 51 / 53301H 51 o | F 50 |
|-------------------------------|------|
|-------------------------------|------|