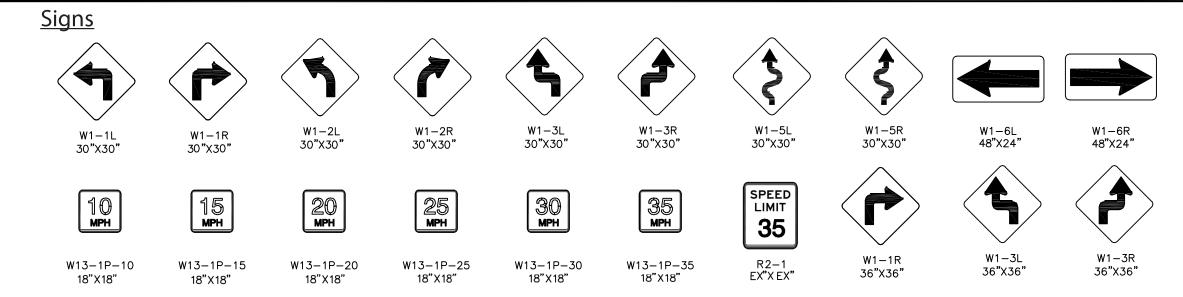

#### **General Notes**

1. Maintain and protect existing signs and posts unless otherwise noted.

2. See WSDOT Std. Plans G-24.50-05, and G-50.10-03 for type ST-2 sign support, and sign bracing details.

3. Sign braces are required for sign width of 48" (in) or greater. See WSDOT Std. Plan G-50.10-03.

4. Placement of all proposed sign posts may vary up to 10 feet longitudinally in the field. Relocation must work for both directions when multiple signs share a single sign post. Sign placement shall be adjusted when conflicts occur. Information shall be coordinated with Engineer in writing for locations that are outside of these parameters.

5. Contractor shall determine all existing underground utilities conflicts. Existing utilities shall be mainted and protected during construction.

6. See Sheet 43 for sign details and Sheet 44 for post height and typical sign installation detail.

7. Northings and Eastings, shown on the plans, shall be used as a guideline. Contractor shall layout and flag (stake) locations for the placement of signs in the field. The flagged locations shall be clear of any underground obstructions and meet minimum clearance requirements (W, V, and W3). Contractor shall coordinate flagged locations for review and approval by the engineer before finalizing proposed signing details. 8. Contractor shall include the W, V, and W3 dimensions for each sign and include the proposed signing information on the plans. These will be reviewed by the engineer and approved as corridor groups are completed. Upon completion, Contractor can begin fabrication and construction of foundations.