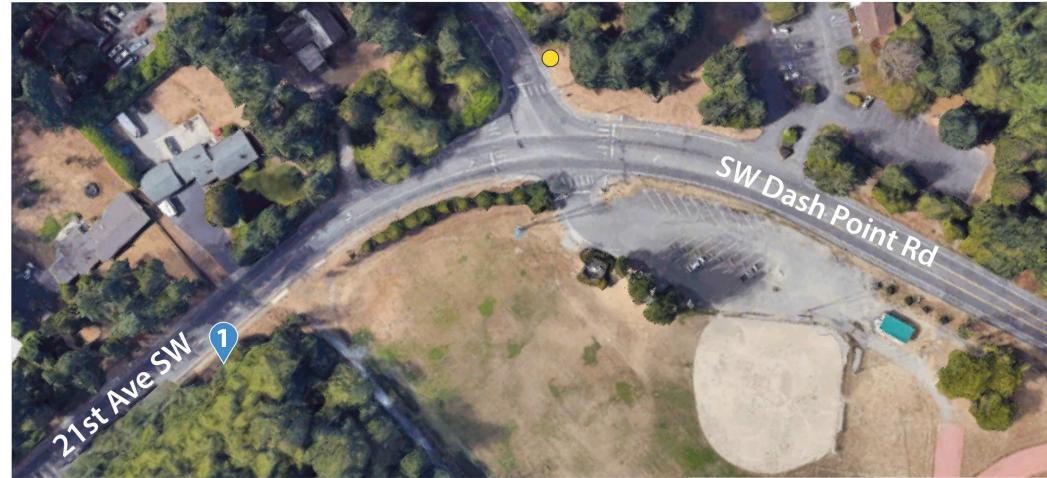

| of Federal Way     | CITY PROJECT #<br>218 |
|--------------------|-----------------------|
| urve Warning Signs | SHT. 2                |
| k Sheet            | OF 50                 |

| Corridor Number     | Sign Doot Number | Troval Direction | Leastion (X-X)       | DeatTree  | Post Size       | Sign Code | Sign Description                | Sign Siz | e (inches) |             |
|---------------------|------------------|------------------|----------------------|-----------|-----------------|-----------|---------------------------------|----------|------------|-------------|
| Corridor Number Sig | Sign Post Number | Traver Direction | Location (X, Y)      | Post Type |                 | Sign Code | Sign Description                | Х        | Y          |             |
| -                   | 1                | Northbound       | 47.26767, -122.32233 | PSST      | 2.25" x 2.25"   | W1-3R     | Reverse Turn Right Warning Sign | 30       | 30         |             |
|                     | I                | Northbound       | 47.20707, -122.32233 | P001      | 2.25 X2.25      | W13-1P-20 | Advisory Speed Plaque 20        | 18       | 18         |             |
|                     | 2                | Northbound       | 47 26701 122 22215   | PSST      | 2.25" x 2.25"   | W1-8R     | Chevron Alignment Right         | 18       | 24         |             |
|                     | 2                | Southbound       | 47.26791, -122.32215 | F331      | 2.25 X2.25      | W1-8L     | Chevron Alignment Left          | 18       | 24         |             |
|                     | 3                | Northbound       | 47.26805, -122.32192 | PSST      | 2.25" x 2.25"   | W1-8R     | Chevron Alignment Right         | 18       | 24         |             |
|                     | 3                | Southbound       | 47.20003, -122.32192 | F001      |                 | W1-8L     | Chevron Alignment Left          | 18       | 24         |             |
|                     | 4                | Northbound       | 47.26814, -122.32165 | PSST      | 2.25" x 2.25"   | W1-8R     | Chevron Alignment Right         | 18       | 24         |             |
| 2                   |                  | Southbound       |                      |           |                 | W1-8L     | Chevron Alignment Left          | 18       | 24         |             |
| -                   | 5                | Northbound       | 47.2682, -122.32137  | PSST      | 2.25" x 2.25"   | W1-8R     | Chevron Alignment Right         | 18       | 24         |             |
|                     | 5                | Southbound       | 47.2002, -122.32137  | F331      | 2.25 X2.25      | W1-8L     | Chevron Alignment Left          | 18       | 24         |             |
|                     | 6                | Northbound       | 47.26824, -122.32108 | PSST      | 2.25" x 2.25"   | W1-8R     | Chevron Alignment Right         | 18       | 24         |             |
|                     | 0                | Southbound       | 47.20024, =122.32100 | F 331     | PSST 2.25 X2.25 | W1-8L     | Chevron Alignment Left          | 18       | 24         |             |
|                     | 7                | Southbound       | 47.26876, -122.31973 | PSST      | 2.25" x 2.25"   | W1-3R     | Reverse Turn Right Warning Sign | 30       | 30         |             |
| -                   | 1                | Soumbound        | 47.20070, -122.31973 | F331      | 2.23 X2.23      | W13-1P-20 | Advisory Speed Plaque 20        | 18       | 18         |             |
|                     | 8                | Southbound       | 47.26959, -122.31973 | EX        | EX              | -         | -                               | -        | -          | Rem<br>spee |

PSST: Perforated Square Steel Tube

EX: Existing

Notes 1. Maintain and protect existing signs and posts unless otherwise noted.

2. See Sheet 44 for Post Height and Sign Installation Details.

#### Remarks

move existing Turn Right Warning Sign, post and 20 mph eed plaque.

City of Federal Way

#### **FINAL SUBMITTAL** CITY PROJECT #:

Ν

218 SHT. 3 OF 50

| Corridor Number Sign Post Num | Sign Doot Number   |                  |                      |           | Post Size     | Post Size Sign Code |                                           |    | Sign Size (inches) |  |
|-------------------------------|--------------------|------------------|----------------------|-----------|---------------|---------------------|-------------------------------------------|----|--------------------|--|
|                               | Sign Post Number   | Travel Direction | Location (X, Y)      | Post Type |               |                     | Sign Description                          | Х  | Y                  |  |
| 2                             | 1                  | 1 Northbound     | 47.31969, -122.36083 | PSST      | 2.25" x 2.25" | W1-10fR             | Turn Right with Intersection Warning Sign | 30 | 30                 |  |
|                               |                    |                  |                      |           |               | W13-1P-30           | Advisory Speed Plaque 30                  | 18 | 18                 |  |
| 3                             | 0                  | 2 Southbound     | 47.32149, -122.3586  | PSST      | 2.25" x 2.25" | W1-10fL             | Turn Left with Intersection Warning Sign  | 30 | 30                 |  |
|                               | 2                  |                  |                      |           |               | W13-1P-30           | Advisory Speed Plaque 30                  | 18 | 18                 |  |
| PSST: Perforated              | d Square Steel Tub | e                |                      |           |               |                     |                                           |    |                    |  |