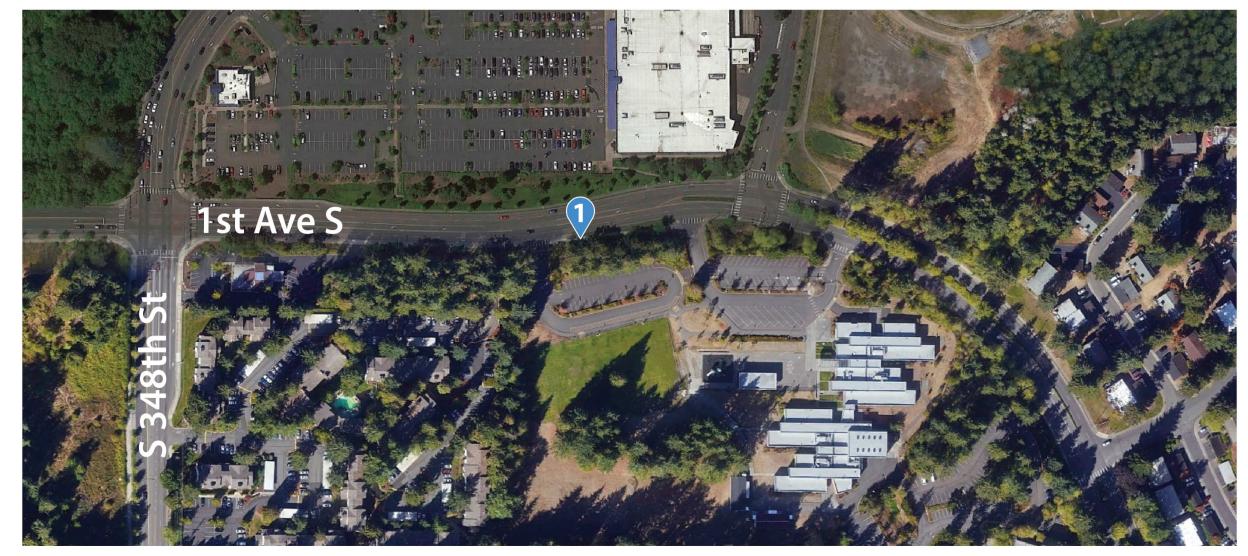

1. Maintain and protect existing signs and posts unless otherwise noted.

2. See Sheet 44 for Post Height and Sign Installation Details.

OF 50

| Corridor Number Sign Post Nu | Sign Post Number   | gn Post Number Travel Direction | Location (X, Y) P  | PostType   | Post Size     | Sign Code                | Sign Code Sign Description | Sign Size        | e (inches) |           |
|------------------------------|--------------------|---------------------------------|--------------------|------------|---------------|--------------------------|----------------------------|------------------|------------|-----------|
|                              | Sign Fost Number   |                                 |                    | FUSIType   |               | POSt Size                | POSt Size                  | r rype Post Size | FUST SIZE  | Sign Code |
| 5D                           | 5B 1 Northbound    | Northbound 47                   | 47 20244 422 22457 | PSST       | 2.25" x 2.25" | W1-1R                    | Turn Right Warning Sign    | 36               | 36         |           |
| 58                           |                    | 47.29214, -122.33457 PS         | F331               | 2.25 X2.25 | W13-1P-30     | Advisory Speed Plaque 30 | 18                         | 18               |            |           |
| PSST: Perforated             | d Square Steel Tub | e                               |                    |            |               |                          |                            |                  |            | ,         |

- 1. Maintain and protect existing signs and posts unless otherwise noted.
- 2. See Sheet 44 for Post Height and Sign Installation Details.

Remarks