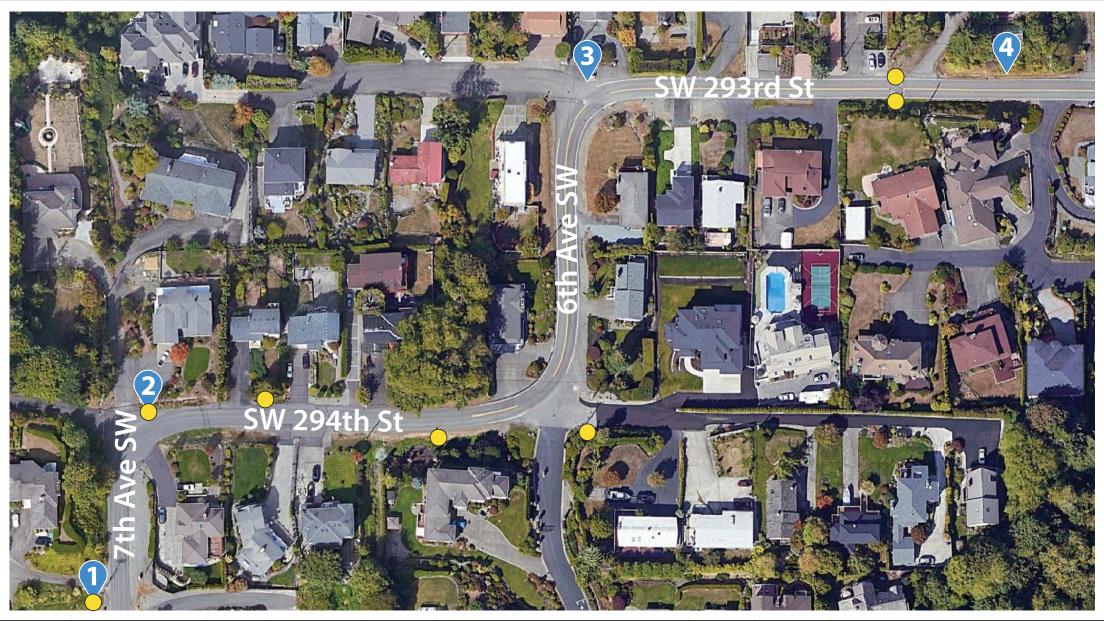

| Corridor Number | Sign Doot Number | Travel Direction | Location (X_X)       | Post Type | Doot Sizo             | Sign Code Sign Description |                          | Sign Size | e (inches) | Γ       |
|-----------------|------------------|------------------|----------------------|-----------|-----------------------|----------------------------|--------------------------|-----------|------------|---------|
|                 | Sign Post Number | Traver Direction | Location (X, Y)      | PostType  | e Post Size Sign Code |                            | Sign Description         | Х         | Y          |         |
|                 |                  |                  |                      |           |                       | W1-1L                      | Turn Left Warning Sign   | 36        | 36         | R       |
| 14              | 1                | Northbound       | 47.29583, -122.31333 | EX        | EX                    | W13-1P-10                  | Advisory Speed Plaque 10 | 18        | 18         | R<br>pl |
|                 | 2                | Southbound       | 47.29621, -122.31333 | PSST      | 2.25" x 2.25"         | W1-6R                      | Large Arrow Right        | 48        | 24         |         |