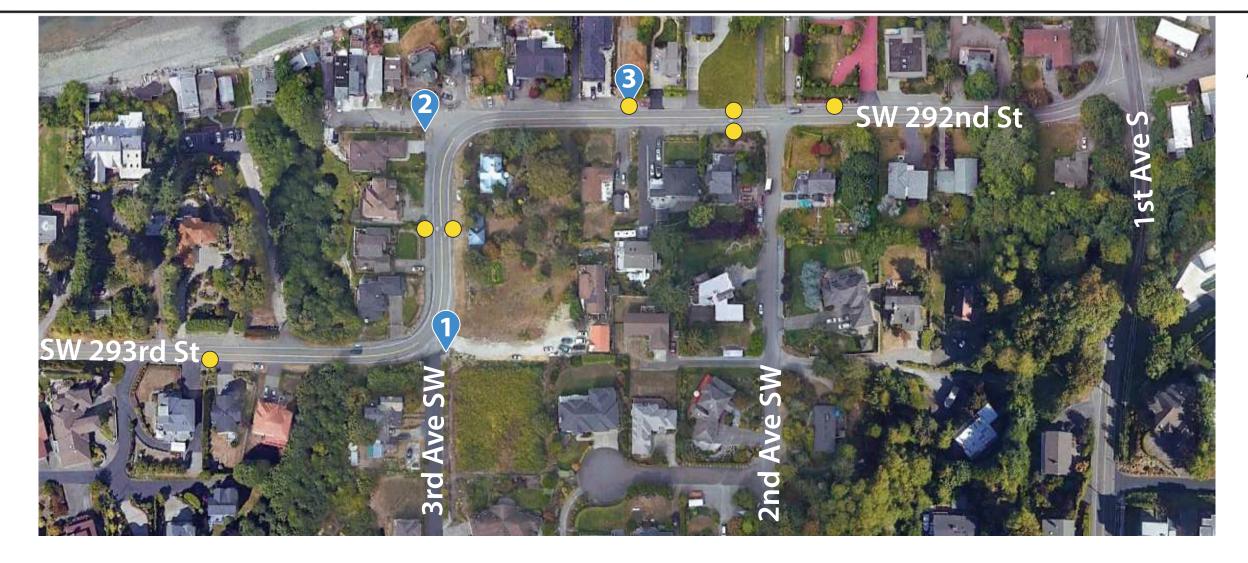

Notes

- 1. Maintain and protect existing signs and posts unless otherwise noted.
- 2. See Sheet 44 for Post Height and Sign Installation Details.

Remarks

Replace existing Curve Left Warning Sign.

Replace existing 20 mph speed plaque with 10 mph speed plaque.