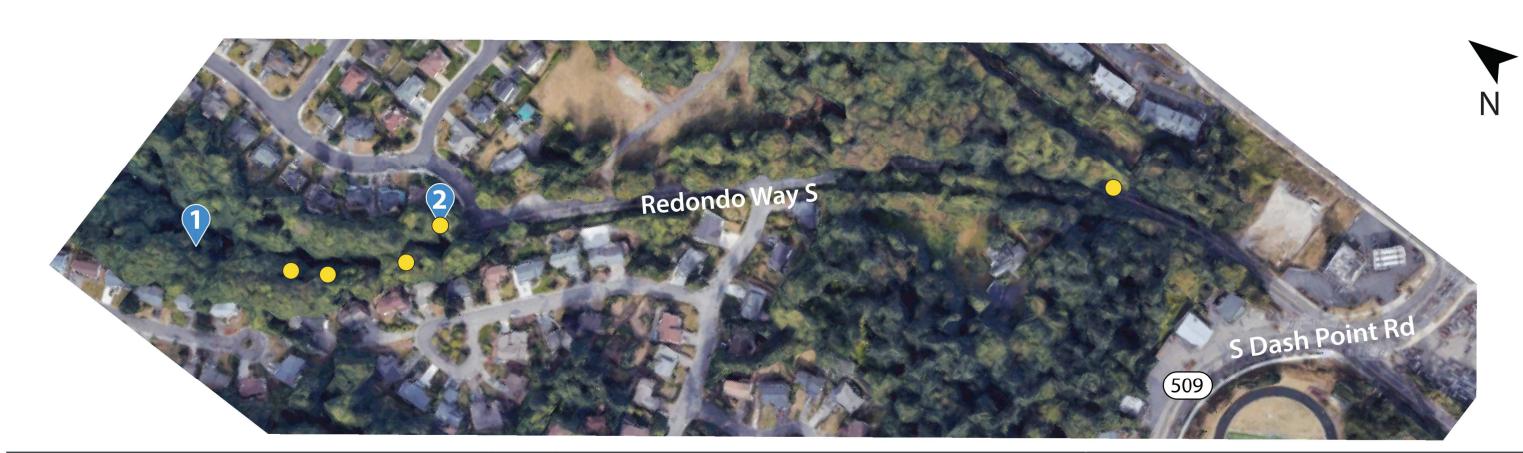

## **FINAL SUBMITTAL**

| f Federal Way                         | CITY PROJECT #:<br>218 |
|---------------------------------------|------------------------|
| ve Warning Signs                      | SHT. 15                |
| BAUER WAY S : S 318TH PL / S 320TH ST | OF 50                  |

| S 320th St |  | 23,00 | Aves |  |                    |  |
|------------|--|-------|------|--|--------------------|--|
|            |  |       |      |  | Sign Size (inches) |  |

| I  | Corridor Number  | Sign Doot Number   | Travel Direction | Location (X, Y)      | Post Type | Post Size     | Sign Code | Sign Description                | Sign Size (inches) |    |   |
|----|------------------|--------------------|------------------|----------------------|-----------|---------------|-----------|---------------------------------|--------------------|----|---|
|    |                  | Sign Post Number   | Traver Direction |                      |           | Post Size     | Sign Code | Sign Description                | Х                  | Y  |   |
|    |                  | 1                  | Northbound       | 47.31543, -122.30345 | PSST      | 2.25" x 2.25" | W1-5R     | Winding Road Right Warning Sign | 36                 | 36 |   |
|    | 20               |                    | Northbound       | 47.51545, -122.50545 |           | 2.23 ×2.23    | W13-1P-20 | Advisory Speed Plaque 20        | 18                 | 18 |   |
| I  | 20               | 2                  | Southbound       | 47.31841, -122.30429 | PSST      | 2.25" x 2.25" | W1-5L     | Winding Road Left Warning Sign  | 36                 | 36 |   |
| I  |                  |                    |                  |                      |           |               | W13-1P-20 | Advisory Speed Plaque 20        | 18                 | 18 | Γ |
| lt | PSST: Perforated | d Square Steel Tub | e                |                      |           |               |           |                                 |                    |    |   |

Maintain and protect existing signs and posts unless otherwise noted.
 See Sheet 44 for Post Height and Sign Installation Details.

Remarks