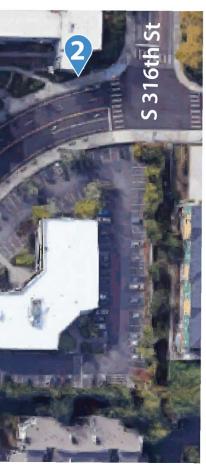

## FINAL SUBMITTAL

N

| of Endoral Way                    | CITY PROJECT #: |
|-----------------------------------|-----------------|
| of Federal Way                    | 218             |
| ve Warning Signs                  | sht. <b>5</b>   |
| st Way S: City Limit - S 293rd Pl | OF 50           |