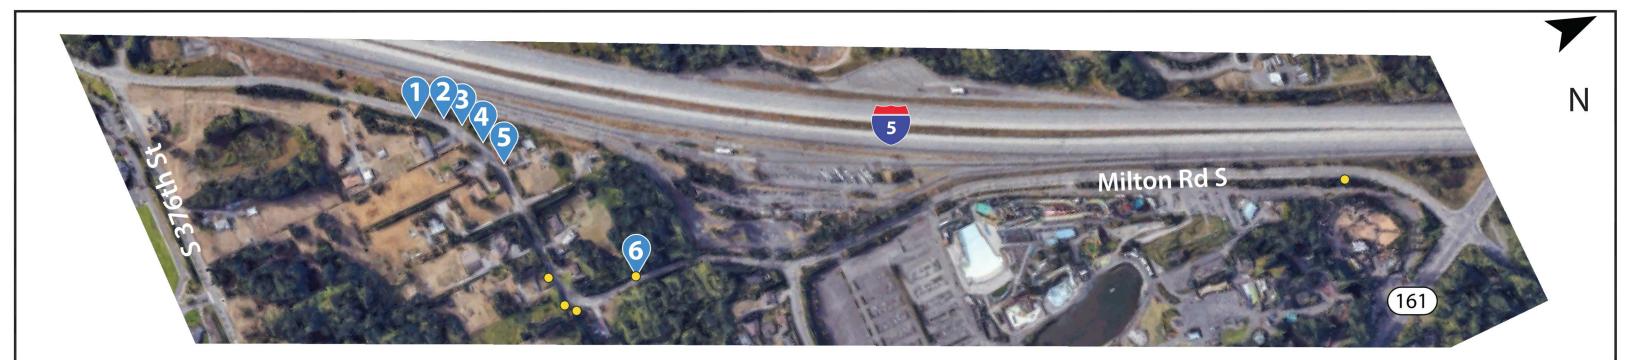

| Southbound       | 47.3203, -122.29320 |           |               | W13-1P-35 | Advisory Speed Plaque 35 | 18                 | 18 |  |
| PSST: Perforated | Square Steel Tube |                  |                     |           |               |           |                          |                    |    |  |

1. Maintain and protect existing signs and posts unless otherwise noted.

2. See Sheet 44 for Post Height and Sign Installation Details.



| FINAL SUB                                          | MITTAL                 |
|----------------------------------------------------|------------------------|
| Federal Way                                        | CITY PROJECT #:<br>218 |
| e Warning Signs<br>RY RD S : S 288TH ST – 31 AVE S | sht. 17<br>оf 50       |

Remarks





|               |                  | Traval Direction |                       | DeatTree  | e Post Size   | Cian Cada | Size Decemintion                | Sign Size | e (inches) | Remarks                                           |
|---------------|------------------|------------------|-----------------------|-----------|---------------|-----------|---------------------------------|-----------|------------|---------------------------------------------------|
| orndor Number | Sign Post Number | Travel Direction | Location (X, Y)       | Post Type | Post Size     | Sign Code | Sign Description                | Х         | Y          | Remarks                                           |
|               | 1                | Northbound       | 47.26728, -122.31867  | PSST      | 2.25" x 2.25"