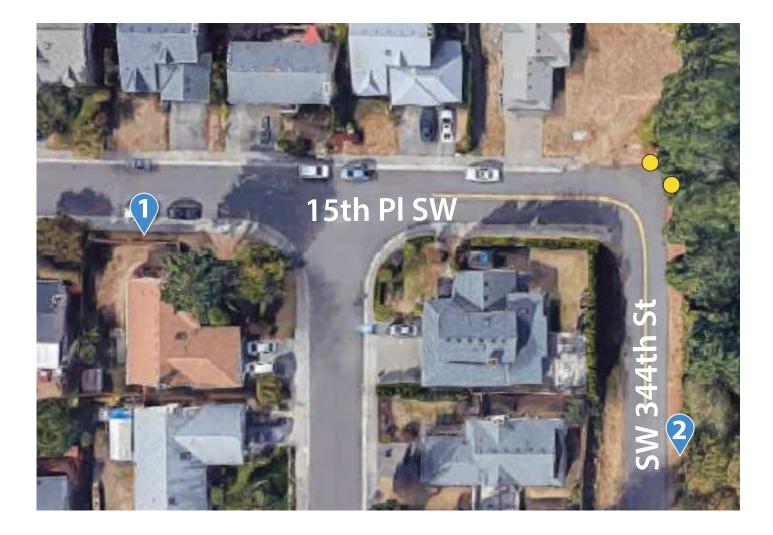

| Comidon Numbers  | Cian Deet Number   | Travel Direction              | Location (X, X)      | Deat Time | Deat Size     | Ciara Carda | Ciara Descariation       | Sign Size | e (inches)                 |          |
|------------------|--------------------|-------------------------------|----------------------|-----------|---------------|-------------|--------------------------|-----------|----------------------------|----------|
|                  | Sign Post Number   | Travel Direction              | Location (X, Y)      | Post Type | Post Size     | Sign Code   | Sign Description         | Х         | 24<br>24<br>24<br>24<br>24 | 1        |
|                  | 1                  | Northbound                    | 47.30297, -122.30349 | PSST      | 2.25" x 2.25" | W1-1L       | Turn Left Warning Sign   | 30        | 30                         |          |
|                  | 1                  | Northbourid                   | 47.30297,-122.30349  | P331      |               | W13-1P-15   | Advisory Speed Plaque 15 | 18        | 18                         |          |
|                  | 2                  | Southbound                    | 47.30297, -122.30304 | EX        | EX            | W1-8R       | Chevron Alignment Right  | 18        | 24                         |          |
|                  |                    | Northbound                    |                      |           | LA            | W1-8L       | Chevron Alignment Left   | 18        | 24                         | Mount to |
| 16               | 3                  | Southbound                    | 47.30301, -122.30285 | EX        | EX            | W1-8R       | Chevron Alignment Right  | 18        | 24                         | Mount to |
| 16               |                    | Northbound                    | 47.30301, -122.30265 |           |               | W1-8L       | Chevron Alignment Left   | 18        | 24                         |          |
|                  | 4                  | Southbound                    | 47 20208 422 20205   | EX        |               | W1-8R       | Chevron Alignment Right  | 18        | 24                         |          |
|                  | 4                  | Northbound                    | 47.30308, -122.30285 |           | EX            | W1-8L       | Chevron Alignment Left   | 18        | 24                         | Mount to |
|                  |                    | Coutbbound                    | 47 20227 422 20206   | DOOT      | 2.25" x 2.25" | W1-1R       | Turn Right Warning Sign  | 30        | 30                         |          |
|                  | 5                  | Southbound 47.30337, -122.302 | 47.30337, -122.30296 | PSST      | 2.25" x 2.25" | W13-1P-10   | Advisory Speed Plaque 10 | 18        | 18                         |          |
| PSST: Perforated | d Square Steel Tub | e                             |                      |           | -             |             |                          | -         | <u></u>                    | -        |