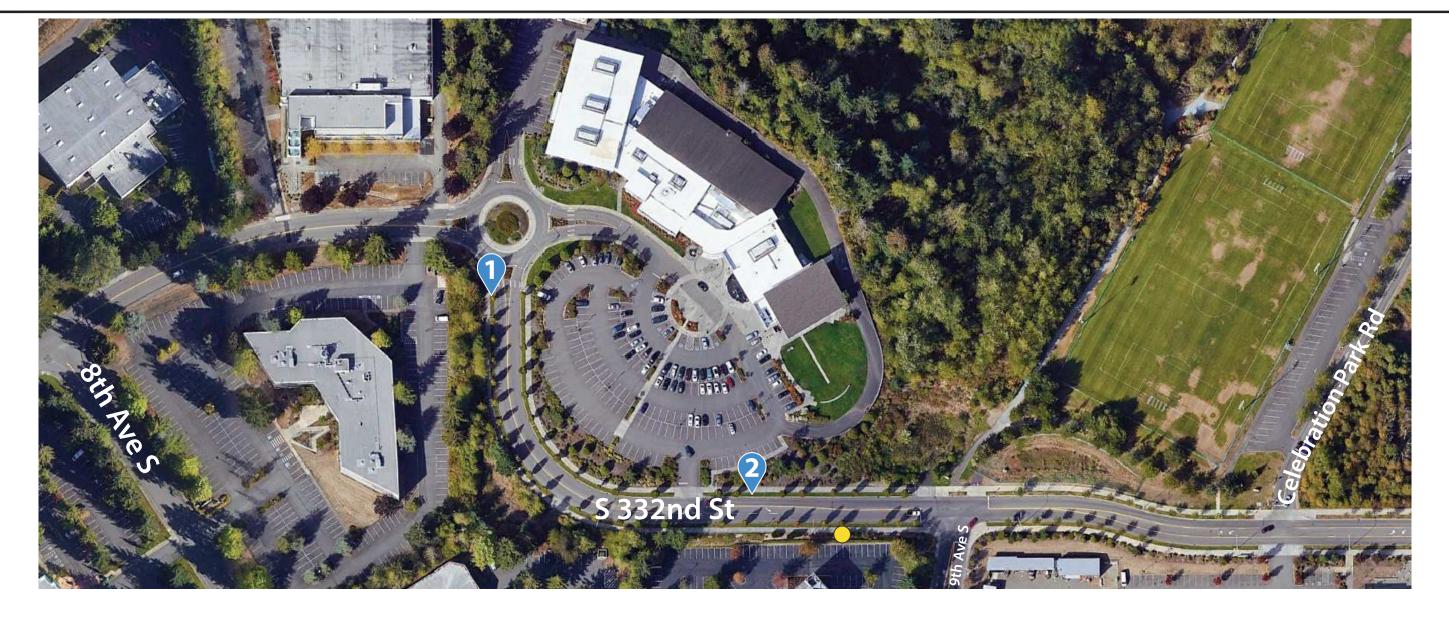

| Corridor Numb | er Sign Post Number | Traval Direction | Location (X, Y)      | Post Type | Post Size     | Sign Code | Sign Description         | Sign Size (inches) |    | Γ |
|---------------|---------------------|------------------|----------------------|-----------|---------------|-----------|--------------------------|--------------------|----|---|
|               | er Sign Föst Number | Traver Direction |                      | PostType  | POSt Size     | Sign Code | Sign Description         | Х                  | Y  |   |
|               | 1                   | Southbound       | 47.34166, -122.31846 | PSST      | 2.25" x 2.25" | W1-1L     | Turn Left Warning Sign   | 30                 | 30 | Γ |
| 12            | '                   | Southbound       | 47.34100, -122.31640 | F331      | 1 2.25 X2.25  | W13-1P-30 | Advisory Speed Plaque 30 | 18                 | 18 | Γ |
| 12            | 2                   | Northbound       | 47.34044, -122.31722 | EX        | EX            | W1-1R     | Turn Right Warning Sign  | 30                 | 30 | R |
|               | 2                   | Normbound        | 47.34044, -122.31722 |           |               | W13-1P-30 | Advisory Speed Plaque 30 | 18                 | 18 | Γ |