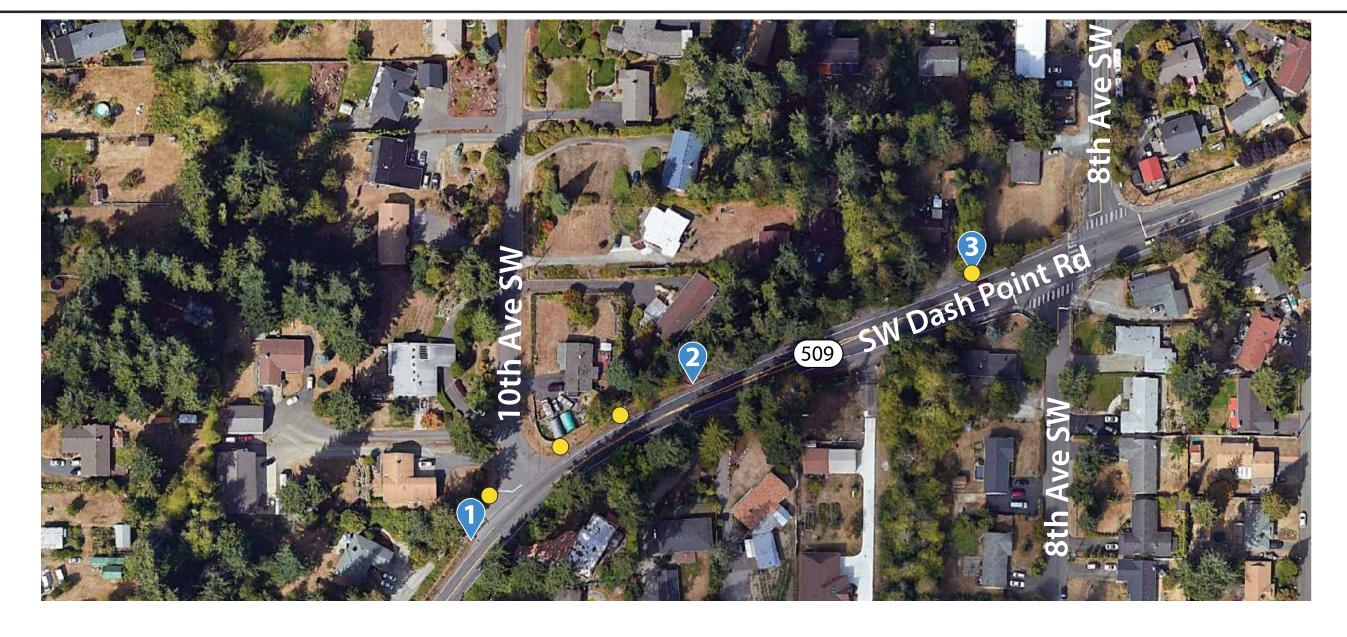

Legend

()

Sign Post Number

**Existing Sign** 

#### **General Notes**

1. Maintain and protect existing signs and posts unless otherwise noted.

2. See WSDOT Std. Plans G-24.50-05, and G-50.10-03 for type ST-2 sign support, and sign bracing details.

3. Sign braces are required for sign width of 48" (in) or greater. See WSDOT Std. Plan G-50.10-03.

4. Placement of all proposed sign posts may vary up to 10 feet longitudinally in the field. Relocation must work for both directions when multiple signs share a single sign post. Sign placement shall be adjusted when conflicts occur. Information shall be coordinated with Engineer in writing for locations that are outside of these parameters.

5. Contractor shall determine all existing underground utilities conflicts. Existing utilities shall be mainted and protected during construction.

6. See Sheet 43 for sign details and Sheet 44 for post height and typical sign installation detail.

7. Northings and Eastings, shown on the plans, shall be used as a guideline. Contractor shall layout and flag (stake) locations for the placement of signs in the field. The flagged locations shall be clear of any underground obstructions and meet minimum clearance requirements (W, V, and W3). Contractor shall coordinate flagged locations for review and approval by the engineer before finalizing proposed signing details. 8. Contractor shall include the W, V, and W3 dimensions for each sign and include the proposed signing information on the plans. These will be reviewed by the engineer and approved as corridor groups are completed. Upon completion, Contractor can begin fabrication and construction of foundations.