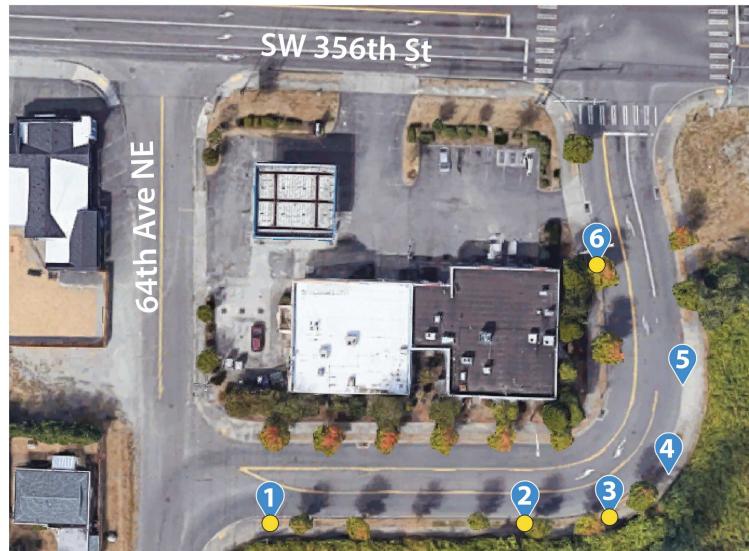

EX: Existing

Notes

1. Maintain and protect existing signs and posts unless otherwise noted.

2. See Sheet 44 for Post Height and Sign Installation Details.

Remarks

to existing utility pole.

to existing street name post.

to existing utility pole.

| f Federal Way            | CITY PROJECT #:<br>218 |
|--------------------------|------------------------|
| urve Warning Signs       | SHT. 13                |
| 24TH AVE S AT S 333RD ST | OF 50                  |

| Corridor Number | Sign Post Number | Travel Direction | Location (X, Y)      | Post Type | e Post Size   | Sign Code | Sign Description               | Sign Size | e (inches) |
|-----------------|------------------|------------------|----------------------|-----------|---------------|-----------|--------------------------------|-----------|------------|
|                 | Sign Post Number |                  |                      |           |               | Sign Code | Sign Description               | Х         | Y          |
|                 | 1                | Southbound       | 47.31001, -122.31197 | EX        | EX            | W13-1P-10 | Advisory Speed Plaque 10       | 18        | 18         |
|                 | 2                | Northbound       | 47.3098, -122.31112  | PSST      | 2.25" x 2.25" | W1-1R     | Turn Right Warning Sign        | 30        | 30         |
|                 |                  |                  |                      |           |               | W13-1P-10 | Advisory Speed Plaque 10       | 18        | 18         |
| 18              | 3                | Southbound       | 47.30832, -122.30922 | PSST      | 2.25" x 2.25" | W1-3L     | Reverse Turn Left Warning Sign | 30        | 30         |
|                 |                  |                  |                      |           |               | W13-1P-20 | Advisory Speed Plaque 20       | 18        | 18         |
|                 | 4                | 4 Northbound     | 47.3067, -122.30745  | PSST      | 2.25" x 2.25" | W1-3L     | Reverse Turn Left Warning Sign | 30        | 30         |
|                 |                  |                  |                      |           |               | W13-1P-20 | Advisory Speed Plaque 20       | 18        | 18         |