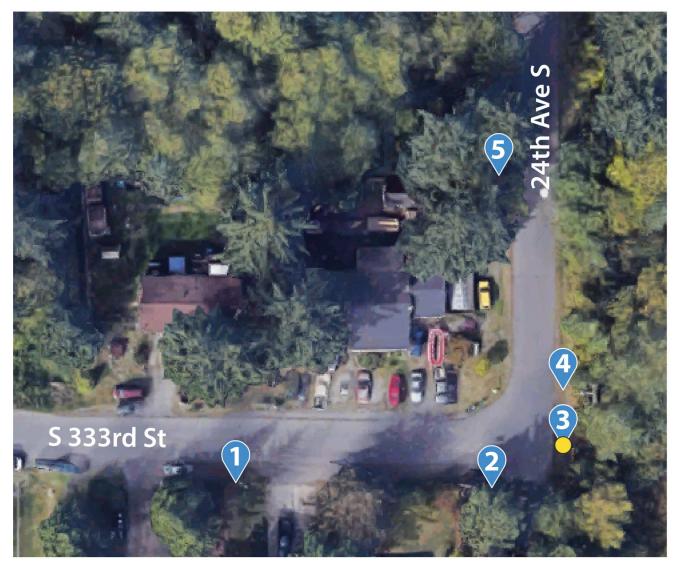

## FINAL SUBMITTAL

N

| of Endoral Way                    | CITY PROJECT #: |
|-----------------------------------|-----------------|
| of Federal Way                    | 218             |
| ve Warning Signs                  | sht. <b>5</b>   |
| st Way S: City Limit - S 293rd Pl | OF 50           |