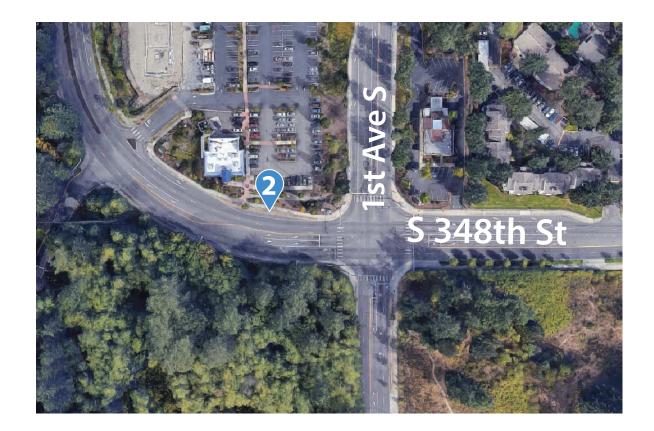

EX: Existing

Notes

1. Maintain and protect existing signs and posts unless otherwise noted.

2. See Sheet 44 for Post Height and Sign Installation Details.

Remarks

to existing utility pole.

to existing street name post.