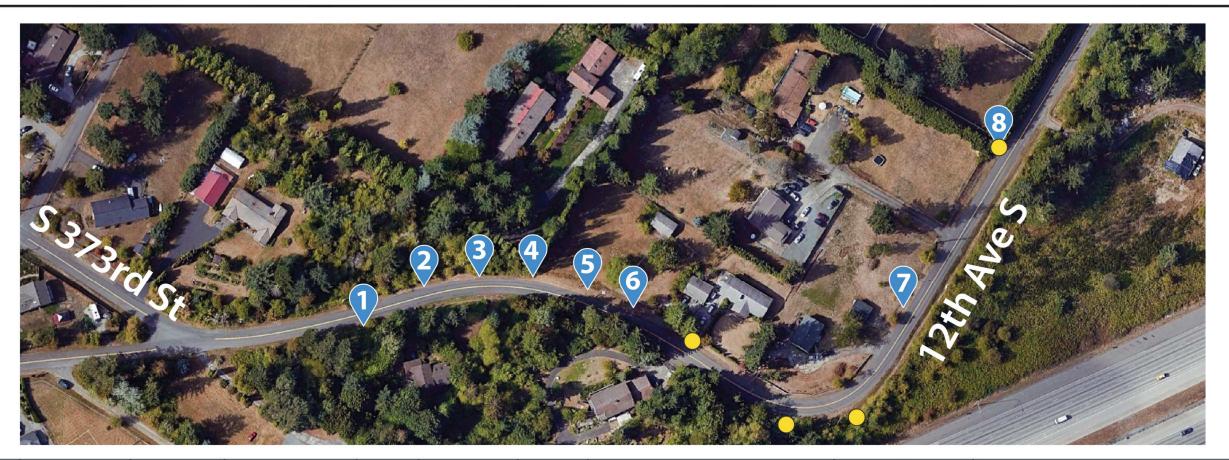

## FINAL SUBMITTAL

N

| of Endoral Way                    | CITY PROJECT #: |
|-----------------------------------|-----------------|
| of Federal Way                    | 218             |
| ve Warning Signs                  | sht. <b>5</b>   |
| st Way S: City Limit - S 293rd Pl | OF 50           |

| Corridor Number Sign Post N | Sign Doot Number   | Traval Direction |                      | Deat Type | Post Size     | Sign Code | Cada Cizz Description           |    | Sign Size (inches) |   |  |
|-----------------------------|--------------------|------------------|----------------------|-----------|---------------|-----------|---------------------------------|----|--------------------|---|--|
|                             | Sign Post Number   | Travel Direction | Location (X, Y)      | PostType  |               | Sign Code | Sign Description                | Х  | Y                  |   |  |
|                             | 1                  | Northbound       | 47.27173, -122.33741 | EX        | EX            | W1-5L     | Winding Road Left Warning Sign  | 30 | 30                 | R |  |
| 5C -                        | 2                  | Soutthbound      | 47.27221, -122.3361  | PSST      | 2.25" x 2.25" | W1-6L     | Large Arrow Left                | 48 | 24                 |   |  |
|                             | 2                  | 3 Southbound     | 47.27326, -122.33487 | EX        | EX            | W1-5R     | Winding Road Right Warning Sign | 30 | 30                 | R |  |
|                             | 5                  | Soumbound        | 47.27320, -122.33467 |           |               | W13-1P-15 | Advisory Speed Plaque 15        | 18 | 18                 | Γ |  |
| PSST: Perforated            | d Square Steel Tub | e                |                      |           |               |           |                                 |    |                    |   |  |

EX: Existing

Notes

- 1. Maintain and protect existing signs and posts unless otherwise noted.
- 2. See Sheet 44 for Post Height and Sign Installation Details.

Remarks

Replace existing Curve Left Warning Sign.

Replace existing Reverse Curve Right Warning Sign.