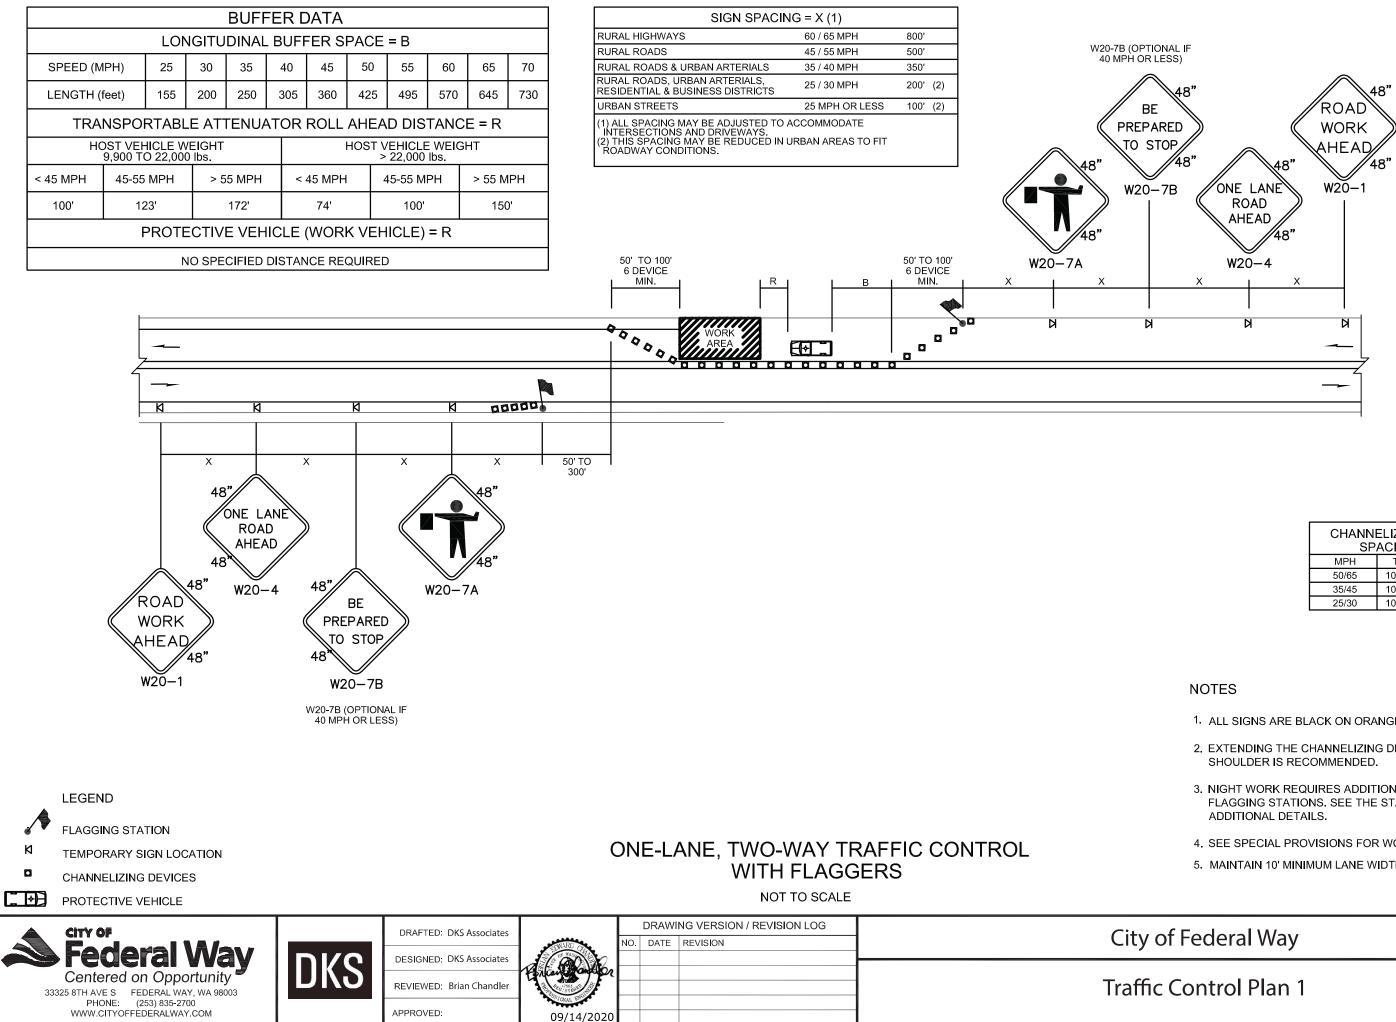

Optional    | Recommended | Required          | Required |  |  |  |

Note: Required means that the sign and/or plaque shall be used, recommended means that the sign and/or plaque should be used, and optional means that the sign and/or plaque may be used.

See Section 2C.06 for roadways with less than 1,000 ADT.





W1-10fL

30"X30"



W1-10fR





W1–8R 18**°**X24" W1-8L 18"X24"





|                    | FINAL SUB | MITTAL                 |
|--------------------|-----------|------------------------|
| of Federal Way     |           | CITY PROJECT #:<br>218 |
| Irve Warning Signs |           | SHT. 43                |
| ls/MUTCD Tables    |           | OF 50                  |



| Post  | Height     | and | Tvni |
|-------|------------|-----|------|
| 1 000 | i loigi it | and | יאני |



| CHANNELIZATION DEVICE<br>SPACING (FEET) |           |    |  |  |  |  |  |  |  |
|-----------------------------------------|-----------|----|--|--|--|--|--|--|--|
| MPH                                     | MPH TAPER |    |  |  |  |  |  |  |  |
| 50/65                                   | 10 TO 20  | 80 |  |  |  |  |  |  |  |
| 35/45                                   | 10 TO 20  | 60 |  |  |  |  |  |  |  |
| 25/30                                   | 10 TO 20  | 40 |  |  |  |  |  |  |  |

- 1. ALL SIGNS ARE BLACK ON ORANGE.
- 2. EXTENDING THE CHANNELIZING DEVICE TAPER ACROSS
- 3. NIGHT WORK REQUIRES ADDITIONAL ROADWAY LIGHTING AT FLAGGING STATIONS. SEE THE STANDARD SPECIFICATIONS FOR
- 4. SEE SPECIAL PROVISIONS FOR WORK HOUR RESTRICTIONS.
- 5. MAINTAIN 10' MINIMUM LANE WIDTH DURING CONSTR