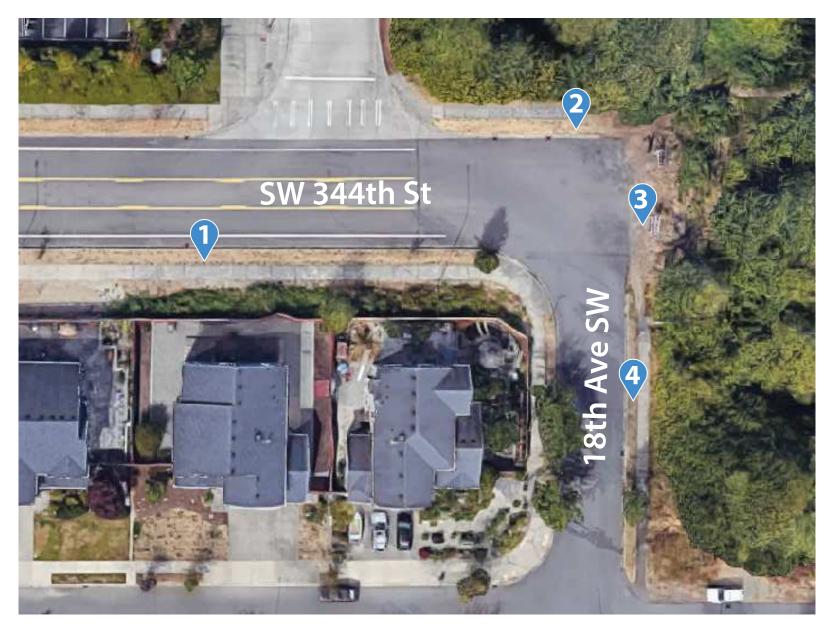

- 1. Maintain and protect existing signs and posts unless otherwise noted.
- 2. See Sheet 44 for Post Height and Sign Installation Details.

# N

Remarks

| of Federal Way                                 | CITY PROJECT #:<br>218 |
|------------------------------------------------|------------------------|
| urve Warning Signs<br>24TH AVE S AT S 330TH ST | SHT. 12<br>ОБ 50       |
|                                                | of 50                  |