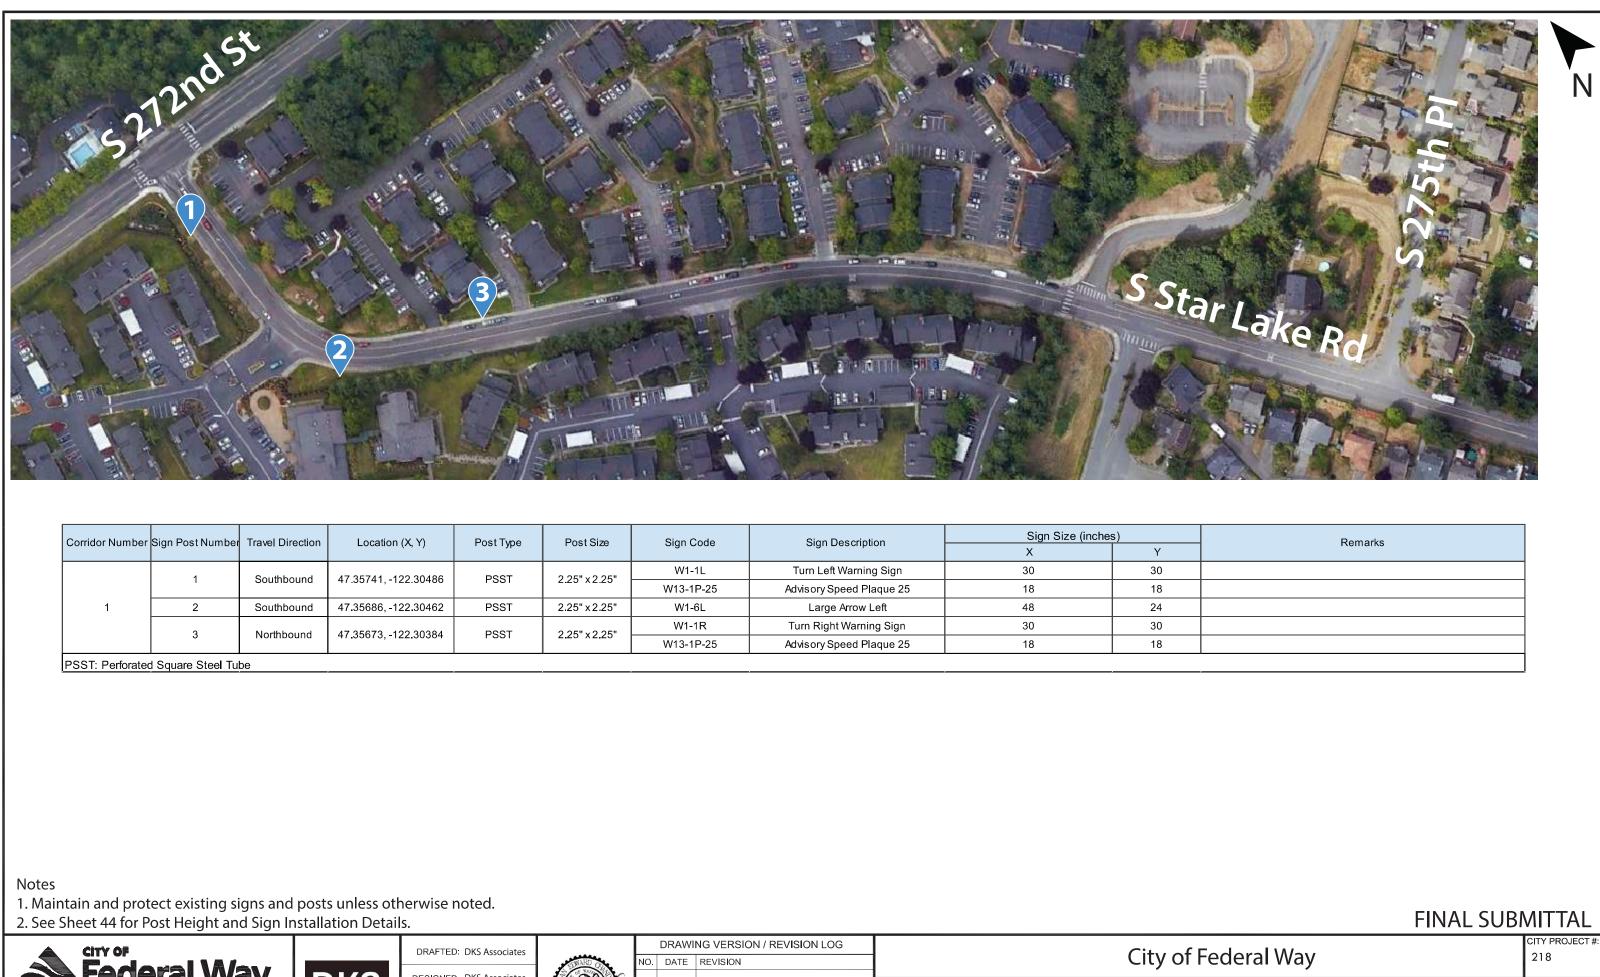

#### **FINAL SUBMITTAL** CITY PROJECT #:

Ν

218 SHT. 3 OF 50

| Corridor Number Sign Post Num | Sign Doot Number   |                  |                      |           | Post Size     | Post Size Sign Code |                                           |    | Sign Size (inches) |  |
|-------------------------------|--------------------|------------------|----------------------|-----------|---------------|---------------------|-------------------------------------------|----|--------------------|--|
|                               | Sign Post Number   | Travel Direction | Location (X, Y)      | Post Type |               |                     | Sign Description                          | Х  | Y                  |  |
| 2                             | 1                  | 1 Northbound     | 47.31969, -122.36083 | PSST      | 2.25" x 2.25" | W1-10fR             | Turn Right with Intersection Warning Sign | 30 | 30                 |  |
|                               |                    |                  |                      |           |               | W13-1P-30           | Advisory Speed Plaque 30                  | 18 | 18                 |  |
| 3                             | 0                  | 2 Southbound     | 47.32149, -122.3586  | PSST      | 2.25" x 2.25" | W1-10fL             | Turn Left with Intersection Warning Sign  | 30 | 30                 |  |
|                               | 2                  |                  |                      |           |               | W13-1P-30           | Advisory Speed Plaque 30                  | 18 | 18                 |  |
| PSST: Perforated              | d Square Steel Tub | e                |                      |           |               |                     |                                           |    |                    |  |