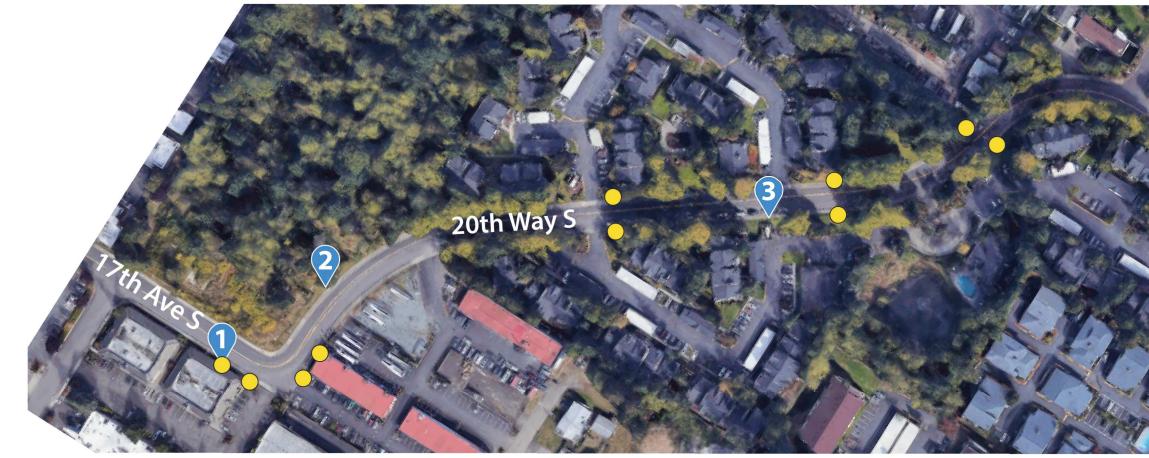

25" x 2.25" | W13-1P-10   | Advisory Speed Plaque 10 | 18        | 18                         |          |
| PSST: Perforated | d Square Steel Tub | e                             |                      |           | -             |             |                          | -         | <u></u>                    | -        |

EX: Existing

Notes

1. Maintain and protect existing signs and posts unless otherwise noted.

2. See Sheet 44 for Post Height and Sign Installation Details.





Remarks

to existing utility pole.

to existing street name post.

to existing utility pole.

| f Federal Way            | CITY PROJECT #:<br>218 |
|--------------------------|------------------------|
| urve Warning Signs       | SHT. 13                |
| 24TH AVE S AT S 333RD ST | OF 50                  |



| Corridor Number | Sign Post Number | Travel Direction | Location (X, Y)      | Post Type | e Post Size   | Sign Code | Sign Description               | Sign Size | e (inches) |
|-----------------|------------------|------------------|----------------------|-----------|---------------|-----------|--------------------------------|-----------|------------|
|                 | Sign Post Number |                  |                      |           |               | Sign Code | Sign Description               | Х         | Y          |
|                 | 1                | Southbound       | 47.31001, -122.31197 | EX        | EX            | W13-1P-10 | Advisory Speed Plaque 10       | 18        | 18         |
|                 | 2                | Northbound       | 47.3098, -122.31112  | P