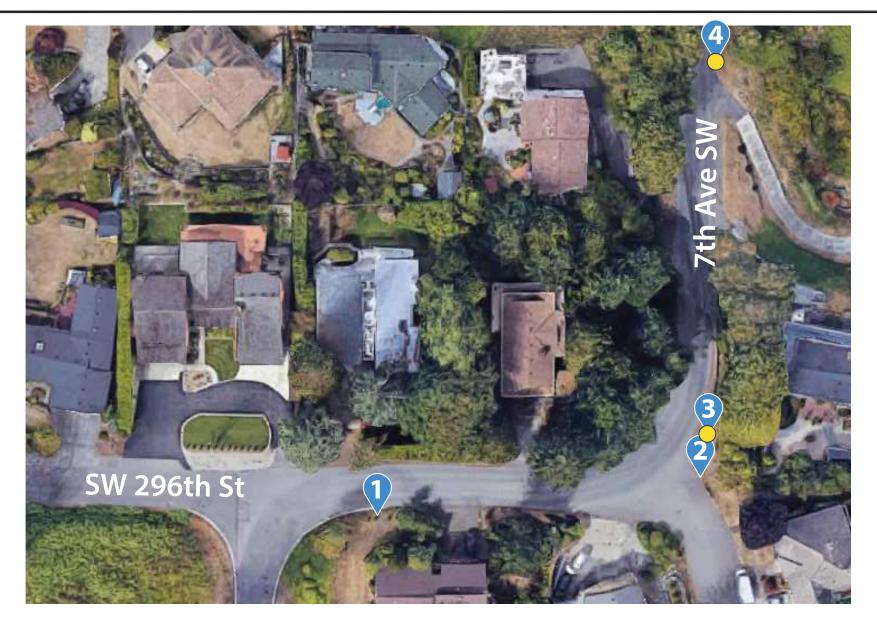

Notes

1. Maintain and protect existing signs and posts unless otherwise noted.

2. See Sheet 44 for Post Height and Sign Installation Details.

Remarks

Replace existing Curve Right Warning Sign.

| of Federal Way                  | CITY PROJECT #:<br>218 |
|---------------------------------|------------------------|
| Curve Warning Signs             | SHT. 10                |
| DONDO WAY S: CITY LIMIT/ SR 509 | ОF 50                  |