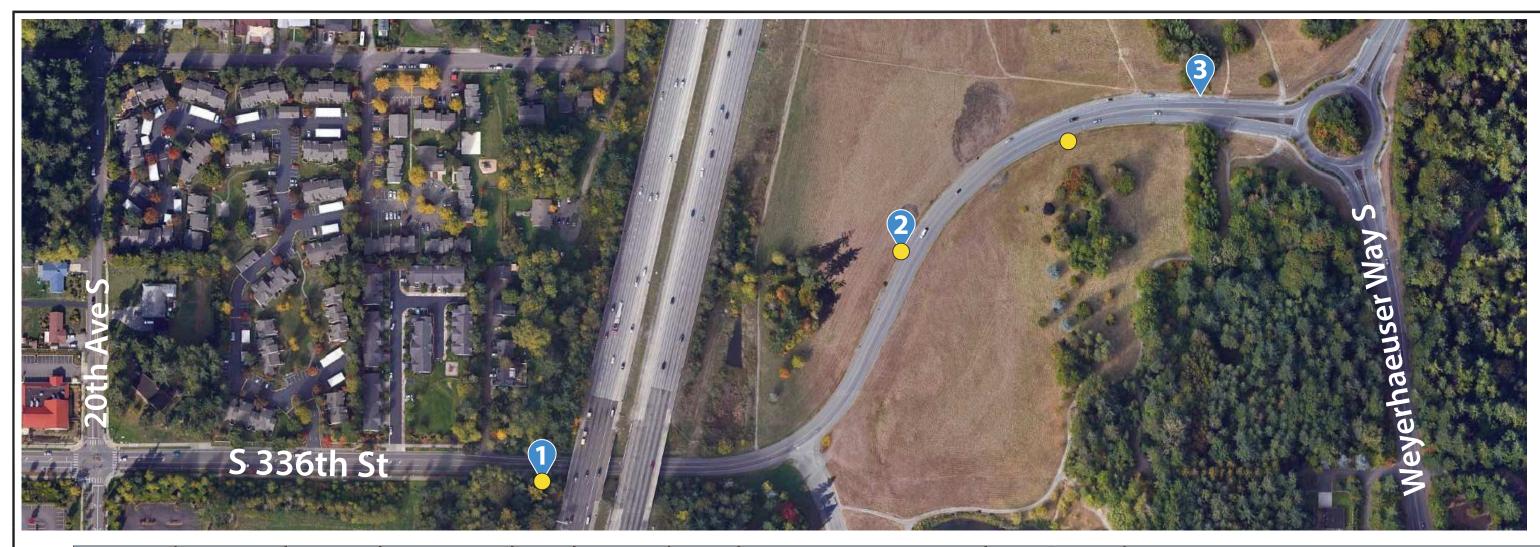

| of Federal Way     | CITY PROJECT #<br>218 |
|--------------------|-----------------------|
| urve Warning Signs | SHT. 2                |
| k Sheet            | OF 50                 |

| Corridor Number     | Sign Doot Number | Troval Direction | Leastion (X-X)       | DeatTree  | Post Size       | Sign Code | Sign Description                | Sign Siz | e (inches) |             |
|---------------------|------------------|------------------|----------------------|-----------|-----------------|-----------|---------------------------------|----------|------------|-------------|
| Corridor Number Sig | Sign Post Number | Traver Direction | Location (X, Y)      | Post Type |                 | Sign Code | Sign Description                | Х        | Y          |             |
| -                   | 1                | Northbound       | 47.26767, -122.32233 | PSST      | 2.25" x 2.25"   | W1-3R     | Reverse Turn Right Warning Sign | 30       | 30         |             |
|                     | I                | Northbound       | 47.20707, -122.32233 | P001      | 2.25 X2.25      | W13-1P-20 | Advisory Speed Plaque 20        | 18       | 18         |             |
|                     | 2                | Northbound       | 47 26701 122 22215   | PSST      | 2.25" x 2.25"   | W1-8R     | Chevron Alignment Right         | 18       | 24         |             |
|                     | 2                | Southbound       | 47.26791, -122.32215 | F331      | 2.25 X2.25      | W1-8L     | Chevron Alignment Left          | 18       | 24         |             |
|                     | 3                | Northbound       | 47.26805, -122.32192 | PSST      | 2.25" x 2.25"   | W1-8R     | Chevron Alignment Right         | 18       | 24         |             |
|                     | 3                | Southbound       | 47.20003, -122.32192 | F001      |                 | W1-8L     | Chevron Alignment Left          | 18       | 24         |             |
|                     | 4                | Northbound       | 47.26814, -122.32165 | PSST      | 2.25" x 2.25"   | W1-8R     | Chevron Alignment Right         | 18       | 24         |             |
| 2                   |                  | Southbound       |                      |           |                 | W1-8L     | Chevron Alignment Left          | 18       | 24         |             |
| -                   | 5                | Northbound       | 47.2682, -122.32137  | PSST      | 2.25" x 2.25"   | W1-8R     | Chevron Alignment Right         | 18       | 24         |             |
|                     | 5                | Southbound       | 47.2002, -122.32137  | F331      | 2.25 X2.25      | W1-8L     | Chevron Alignment Left          | 18       | 24         |             |
|                     | 6                | Northbound       | 47.26824, -122.32108 | PSST      | 2.25" x 2.25"   | W1-8R     | Chevron Alignment Right         | 18       | 24         |             |
|                     | 0                | Southbound       | 47.20024, =122.32100 | F 331     | PSST 2.25 X2.25 | W1-8L     | Chevron Alignment Left          | 18       | 24         |             |
|                     | 7                | Southbound       | 47.26876, -122.31973 | PSST      | 2.25" x 2.25"   | W1-3R     | Reverse Turn Right Warning Sign | 30       | 30         |             |
| -                   | 1                | Soumbound        | 47.20070, -122.31973 | F331      | 2.23 X2.23      | W13-1P-20 | Advisory Speed Plaque 20        | 18       | 18         |             |
|                     | 8                | Southbound       | 47.26959, -122.31973 | EX        | EX              | -         | -                               | -        | -          | Rem<br>spee |

PSST: Perforated Square Steel Tube

EX: Existing

Notes 1. Maintain and protect existing signs and posts unless otherwise noted.

2. See Sheet 44 for Post Height and Sign Installation Details.

#### Remarks

move existing Turn Right Warning Sign, post and 20 mph eed plaque.

City of Federal Way

#### **FINAL SUBMITTAL** CITY PROJECT #:

Ν

218 SHT. 3 OF 50

| Corridor Number Sign Post Num | Sign Doot Number   |                  |                      |           | Post Size     | Post Size Sign Code |                                           |    | Sign Size (inches) |  |
|-------------------------------|--------------------|------------------|----------------------|-----------|---------------|---------------------|-------------------------------------------|----|--------------------|--|
|                               | Sign Post Number   | Travel Direction | Location (X, Y)      | Post Type |               |                     | Sign Description                          | Х  | Y                  |  |
| 2                             | 1                  | 1 Northbound     | 47.31969, -122.36083 | PSST      | 2.25" x 2.25" | W1-10fR             | Turn Right with Intersection Warning Sign | 30 | 30                 |  |
|                               |                    |                  |                      |           |               | W13-1P-30           | Advisory Speed Plaque 30                  | 18 | 18                 |  |
| 3                             | 0                  | 2 Southbound     | 47.32149, -122.3586  | PSST      | 2.25" x 2.25" | W1-10fL             | Turn Left with Intersection Warning Sign  | 30 | 30                 |  |
|                               | 2                  |                  |                      |           |               | W13-1P-30           | Advisory Speed Plaque 30                  | 18 | 18                 |  |
| PSST: Perforated              | d Square Steel Tub | e                |                      |           |               |                     |                                           |    |                    |  |