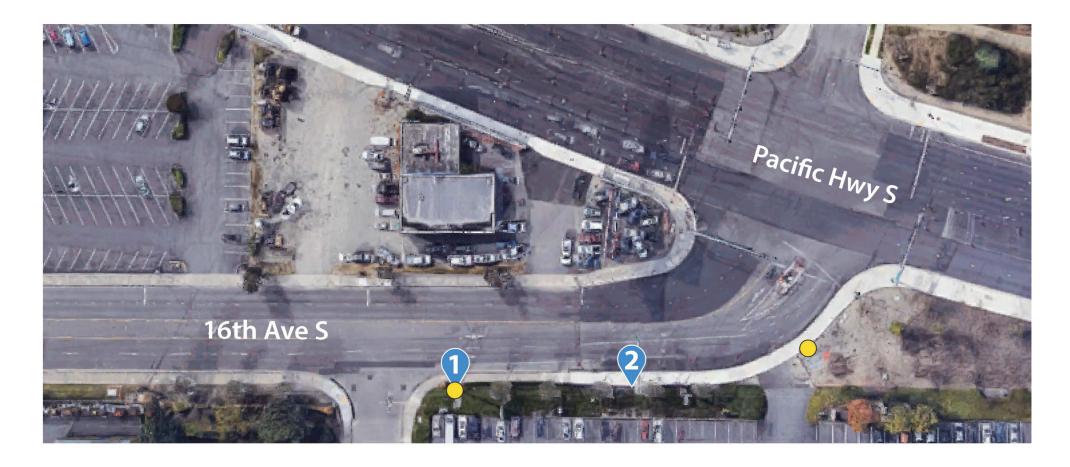

## FINAL SUBMITTAL

| of Federal Way                | CITY PROJECT #:<br>218 |
|-------------------------------|------------------------|
| urve Warning Signs            | SHT. 16                |
| VE S: S 316TH ST – S 320TH ST | OF 50                  |

| Corridor Number  | Sign Post Number  | Travel Direction | Location (X, Y)     | Post Type | Post Size     | Sign Code | e Sign Description       | Sign Size (inches) |    |  |
|------------------|-------------------|------------------|---------------------|-----------|---------------|-----------|--------------------------|--------------------|----|--|
|                  | Sigiri Ostivumber |                  |                     |           |               | Sign Code | Sign Description         | Х                  | Y  |  |
| 21B              | 1                 | Southbound       | 47.3283, -122.29526 | PSST      | 2.25" x 2.25" | W1-2L     | Curve Left Warning Sign  | 30                 | 30 |  |
| 210              | I                 | Southbound       | 47.3203, -122.29320 |           |               | W13-1P-35 | Advisory Speed Plaque 35 | 18                 | 18 |  |
| PSST: Perforated | Square Steel Tube |                  |                     |           |               |           |                          |                    |    |  |

1. Maintain and protect existing signs and posts unless otherwise noted.

2. See Sheet 44 for Post Height and Sign Installation Details.

| FINAL SUB                                          | MITTAL                 |
|----------------------------------------------------|------------------------|
| Federal Way                                        | CITY PROJECT #:<br>218 |
| e Warning Signs<br>RY RD S : S 288TH ST – 31 AVE S | sht. 17<br>оf 50       |