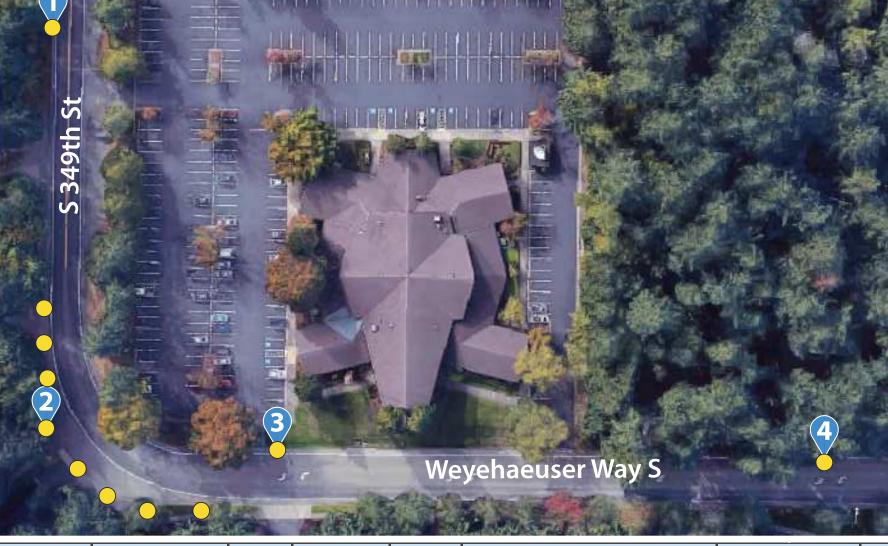

EX: Existing

Notes

1. Maintain and protect existing signs and posts unless otherwise noted.

2. See Sheet 44 for Post Height and Sign Installation Details.

Remarks

to existing utility pole.

to existing street name post.