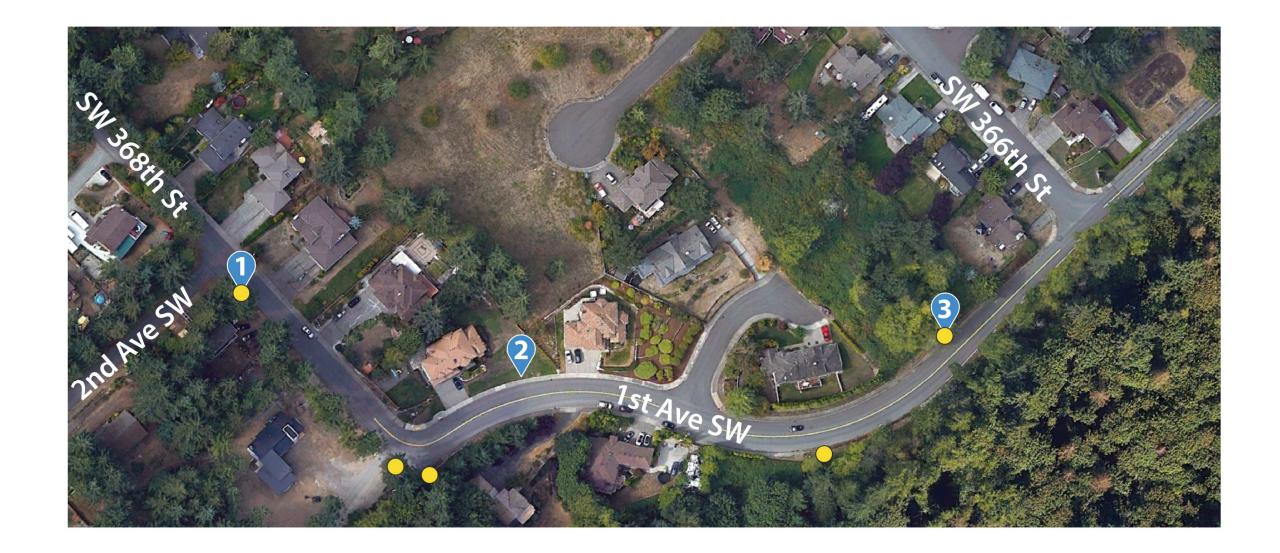

## FINAL SUBMITTAL

| f Fadaral May                                         | CITY PROJECT #: |
|-------------------------------------------------------|-----------------|
| of Federal Way                                        | 218             |
| ve Warning Signs<br>st Way S: SW 366th St - 1st Way S | sht. 6<br>оf 50 |

| Corridor Numbor  | Sign Post Number   | Travel Direction | Location (X, Y)      | Post Type | Post Size     | Sign Code | Sign Code Sign Description |    | e (inches) | Γ |
|------------------|--------------------|------------------|----------------------|-----------|---------------|-----------|----------------------------|----|------------|---|
|                  | Sign Fost Number   | Traver Direction |                      | FUSIType  | FOST SIZE     | Sign Code | Sign Description           | Х  | Y          |   |
|                  | 1                  | Northbound       | 47.31033, -122.32074 | PSST      | 2.25" x 2.25" | W1-1L     | Turn Left Warning Sign     | 30 | 30         |   |
|                  |                    | Northbound       | 47.51055, -122.52074 | F 331     | 2.23 X2.23    | W13-1P-10 | Advisory Speed Plaque 10   | 18 | 18         |   |
|                  | 2                  | Southbound       | 47.31058, -122.32028 | PSST      | 2.25" x 2.25" | W1-6R     | Large Arrow Right          | 48 | 24         | Γ |
| 8                | 3                  | Southbound       | 47.31072, -122.3203  | PSST      | 2.25" x 2.25" | W1-8R     | Chevron Alignment Right    | 18 | 24         | Γ |
|                  | 5                  | Northbound       | 47.31072, -122.3203  | F 331     | 2.23 X2.23    | W1-8L     | Chevron Alignment Left     | 18 | 24         | Γ |
|                  | 4                  | Southbound       | 47 21105 102 22022   | PSST      | 2.25" x 2.25" | W1-1R     | Turn Right Warning Sign    | 30 | 30         | Γ |
|                  | 4                  | Soundound        | 47.31105, -122.32083 | F 331     | 2.25° X 2.25° | W13-1P-15 | Advisory Speed Plaque 15   | 18 | 18         |   |
| PSST: Perforated | d Square Steel Tub | e                |                      |           |               |           |                            |    |            |   |

1. Maintain and protect existing signs and posts unless otherwise noted.

2. See Sheet 44 for Post Height and Sign Installation Details.

|                           | CITY PROJECT #:<br>218 |
|---------------------------|------------------------|
| Eurve Warning Signs       | SHT. 7                 |
| OTH PLACE S AT S 327TH ST | OF 50                  |