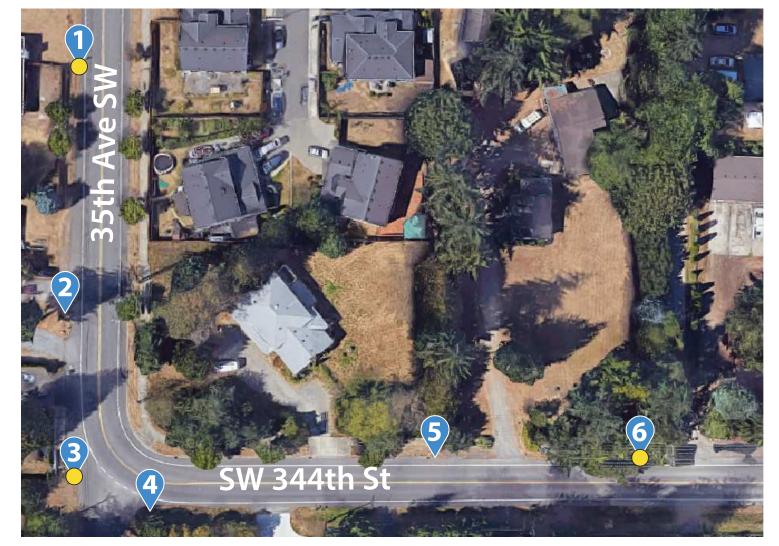

- 1. Maintain and protect existing signs and posts unless otherwise noted.
- 2. See Sheet 44 for Post Height and Sign Installation Details.