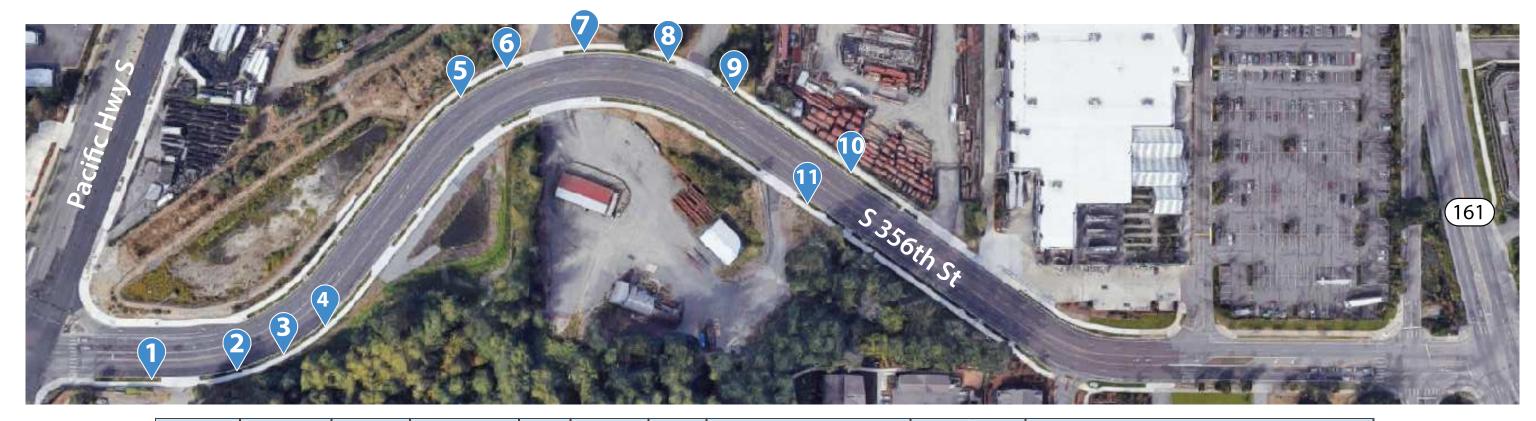

| Corridor Number | Sign Post Number | Travel Direction | Location (X, Y)      | Post Type | e Post Size   | Sign Code | Sign Description               | Sign Size | e (inches) |
|-----------------|------------------|------------------|----------------------|-----------|---------------|-----------|--------------------------------|-----------|------------|
|                 | Sign Post Number |                  |                      |           |               | Sign Code | Sign Description               | Х         | Y          |
|                 | 1                | Southbound       | 47.31001, -122.31197 | EX        | EX            | W13-1P-10 | Advisory Speed Plaque 10       | 18        | 18         |
|                 | 2                | Northbound       | 47.3098, -122.31112  | PSST      | 2.25" x 2.25" | W1-1R     | Turn Right Warning Sign        | 30        | 30         |
|                 |                  |                  |                      |           |               | W13-1P-10 | Advisory Speed Plaque 10       | 18        | 18         |
| 18              | 3                | Southbound       | 47.30832, -122.30922 | PSST      | 2.25" x 2.25" | W1-3L     | Reverse Turn Left Warning Sign | 30        | 30         |
|                 |                  |                  |                      |           |               | W13-1P-20 | Advisory Speed Plaque 20       | 18        | 18         |
|                 | 4                | 4 Northbound     | 47.3067, -122.30745  | PSST      | 2.25" x 2.25" | W1-3L     | Reverse Turn Left Warning Sign | 30        | 30         |
|                 |                  |                  |                      |           |               | W13-1P-20 | Advisory Speed Plaque 20       | 18        | 18         |