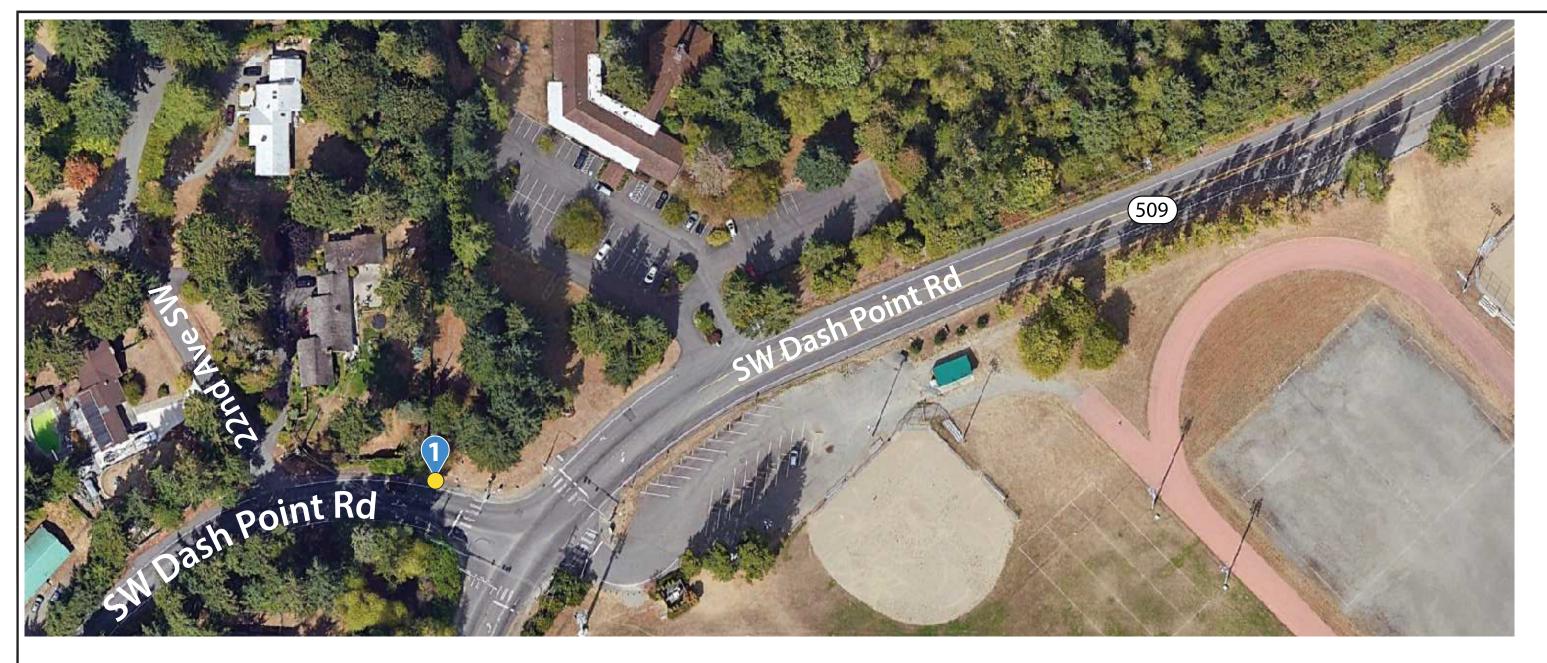

Legend

()

Sign Post Number

**Existing Sign** 

#### **General Notes**

1. Maintain and protect existing signs and posts unless otherwise noted.

2. See WSDOT Std. Plans G-24.50-05, and G-50.10-03 for type ST-2 sign support, and sign bracing details.

3. Sign braces are required for sign width of 48" (in) or greater. See WSDOT Std. Plan G-50.10-03.

4. Placement of all proposed sign posts may vary up to 10 feet longitudinally in the field. Relocation must work for both directions when multiple signs share a single sign post. Sign placement shall be adjusted when conflicts occur. Information shall be coordinated with Engineer in writing for locations that are outside of these parameters.

5. Contractor shall determine all existing underground utilities conflicts. Existing utilities shall be mainted and protected during construction.

6. See Sheet 43 for sign details and Sheet 44 for post height and typical sign installation detail.

7. Northings and Eastings, shown on the plans, shall be used as a guideline. Contractor shall layout and flag (stake) locations for the placement of signs in the field. The flagged locations shall be clear of any underground obstructions and meet minimum clearance requirements (W, V, and W3). Contractor shall coordinate flagged locations for review and approval by the engineer before finalizing proposed signing details. 8. Contractor shall include the W, V, and W3 dimensions for each sign and include the proposed signing information on the plans. These will be reviewed by the engineer and approved as corridor groups are completed. Upon completion, Contractor can begin fabrication and construction of foundations.