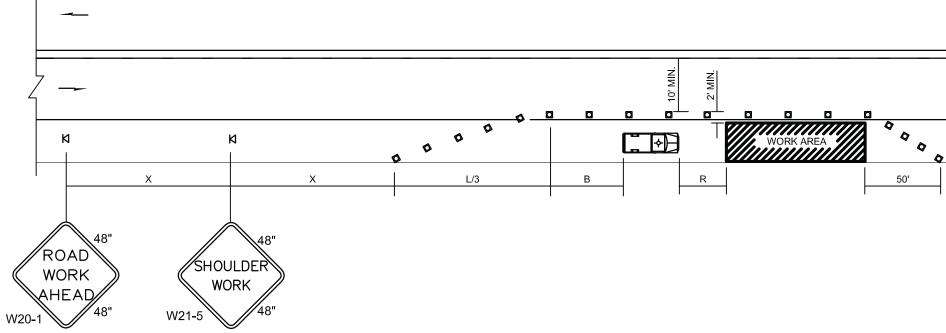

|       |         |       |                    |        | /EHICLE<br>22,000 |       | HT       |     |
| < 45 MPH                              | 45-55               | 5 MPH | > !   | 55 MPH  | <     | < 45 MPH 45-55 MPH |        |                   | PH    | > 55 MPH |     |
| 100' 123' 172' 74' 100' 150'          |                     |       |       |         |       | )'                 |        |                   |       |          |     |
| PROTECTIVE VEHICLE (WORK VEHICLE) = R |                     |       |       |         |       |                    |        |                   |       |          |     |
|                                       |                     |       | NO SP | ECIFIED | DISTA | NCE RI             | EQUIRE | D                 |       |          |     |





09/14/2020

APPROVED:



| CHANNELIZATION DEVICE<br>SPACING (feet) |       |         |  |  |  |  |
|-----------------------------------------|-------|---------|--|--|--|--|
| MPH                                     | TAPER | TANGENT |  |  |  |  |
| 35/40                                   | 30    | 60      |  |  |  |  |
| 25/30 20 40                             |       |         |  |  |  |  |

#### NOTES

1. DEVICE SPACING FOR THE DOWNSTREAM TAPER SHALL BE 20' (FT).

2. ALL SIGNS ARE BLACK ON ORANGE.

3. MAINTAIN 10' MINIMUM LANE WIDTH DURING CONSTRUCTION.

| of Federal Way | CITY PROJECT #: |
|----------------|-----------------|
| Control Plan 2 | SHT. 46         |
|                | OF 50           |

| SIGHT DISTANCE DATA