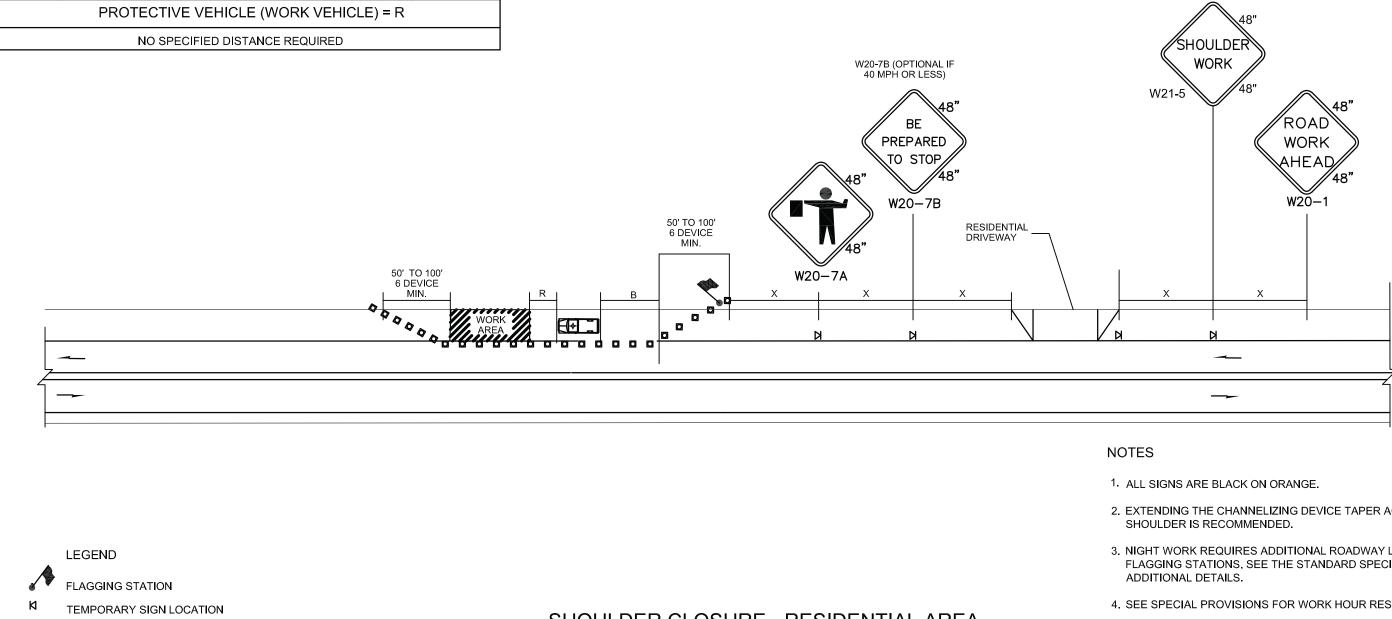

| 25 MPH OR LESS | 100' (2) |  |  |  |  |
| (1) ALL SPACING MAY BE ADJUSTED TO ACCOMMODATE<br>INTERSECTIONS AND DRIVEWAYS.<br>(2) THIS SPACING MAY BE REDUCED IN URBAN AREAS TO FIT<br>ROADWAY CONDITIONS. |                |          |  |  |  |  |

| CHANNELIZATION DEVIC<br>SPACING (FEET) |          |       |  |  |  |  |
|----------------------------------------|----------|-------|--|--|--|--|
| MPH                                    | TAPER    | TANGE |  |  |  |  |
| 50/65                                  | 10 TO 20 | 80    |  |  |  |  |
| 35/45                                  | 10 TO 20 | 60    |  |  |  |  |
| 25/30                                  | 10 TO 20 | 40    |  |  |  |  |





PROTECTIVE VEHICLE

## SHOULDER CLOSURE - RESIDENTIAL AREA WITH FLAGGERS

| City of | DRAWING VERSION / REVISION LOG |              | DRAFTED: DKS Associates  |            |                                                                |
|---------|--------------------------------|--------------|--------------------------|------------|----------------------------------------------------------------|
| City of | NO. DATE REVISION              | EDNARD CH    |                          |            |                                                                |
|         |                                | Anten Carlon | DESIGNED: DKS Associates | <b>DVC</b> | Sederal Way                                                    |
| Traffic |                                |              | RE