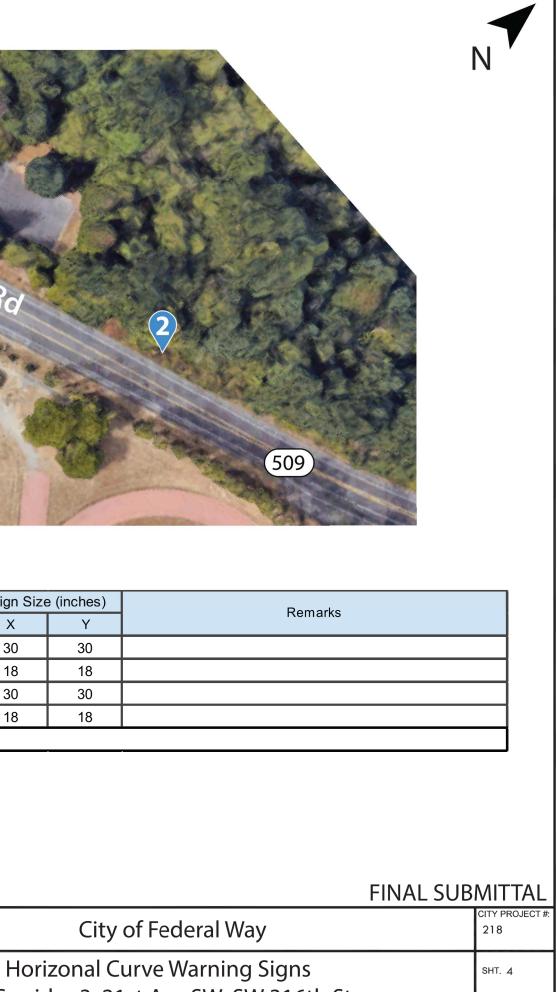

#### **FINAL SUBMITTAL** CITY PROJECT #:

Ν

218 SHT. 3 OF 50

| Corridor Number Sign Post Num | Sign Doot Number   |                  |                      |           | Post Size     | Post Size Sign Code |                                           |    | Sign Size (inches) |  |
|-------------------------------|--------------------|------------------|----------------------|-----------|---------------|---------------------|-------------------------------------------|----|--------------------|--|
|                               | Sign Post Number   | Travel Direction | Location (X, Y)      | Post Type |               |                     | Sign Description                          | Х  | Y                  |  |
| 2                             | 1                  | 1 Northbound     | 47.31969, -122.36083 | PSST      | 2.25" x 2.25" | W1-10fR             | Turn Right with Intersection Warning Sign | 30 | 30                 |  |
|                               |                    |                  |                      |           |               | W13-1P-30           | Advisory Speed Plaque 30                  | 18 | 18                 |  |
| 3                             | 0                  | 2 Southbound     | 47.32149, -122.3586  | PSST      | 2.25" x 2.25" | W1-10fL             | Turn Left with Intersection Warning Sign  | 30 | 30                 |  |
|                               | 2                  |                  |                      |           |               | W13-1P-30           | Advisory Speed Plaque 30                  | 18 | 18                 |  |
| PSST: Perforated              | d Square Steel Tub | e                |                      |           |               |                     |                                           |    |                    |  |

| Corridor Number Sign Post N | Sign Doot Number   | Traval Direction |                      | Deat Type | Post Size     | Sign Code | Cada Cizz Description           |    | Sign Size (inches) |   |  |
|-----------------------------|--------------------|------------------|----------------------|-----------|---------------|-----------|---------------------------------|----|--------------------|---|--|
|                             | Sign Post Number   | Travel Direction | Location (X, Y)      | PostType  |               | Sign Code | Sign Description                | Х  | Y                  |   |  |
|                             | 1                  | Northbound       | 47.27173, -122.33741 | EX        | EX            | W1-5L     | Winding Road Left Warning Sign  | 30 | 30                 | R |  |
| 5C -                        | 2                  | Soutthbound      | 47.27221, -122.3361  | PSST      | 2.25" x 2.25" | W1-6L     | Large Arrow Left                | 48 | 24                 |   |  |
|                             | 2                  | 3 Southbound     | 47.27326, -122.33487 | EX        | EX            | W1-5R     | Winding Road Right Warning Sign | 30 | 30                 | R |  |
|                             | 5                  | Soumbound        | 47.27320, -122.33467 |           |               | W13-1P-15 | Advisory Speed Plaque 15        | 18 | 18                 | Γ |  |
| PSST: Perforated            | d Square Steel Tub | e                |                      |           |               |           |                                 |    |                    |   |  |

EX: Existing

Notes

- 1. Maintain and protect existing signs and posts unless otherwise noted.
- 2. See Sheet 44 for Post Height and Sign Installation Details.

Remarks

Replace existing Curve Left Warning Sign.

Replace existing Reverse Curve Right Warning Sign.