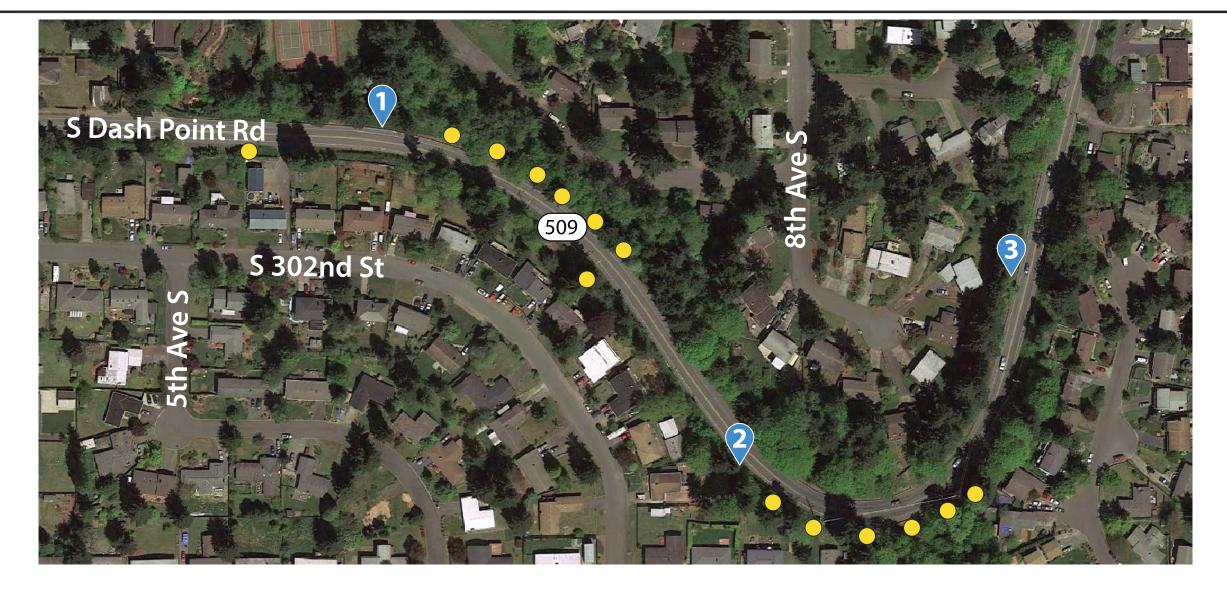

| of Federal Way     | CITY PROJECT #<br>218 |
|--------------------|-----------------------|
| urve Warning Signs | SHT. 2                |
| k Sheet            | OF 50                 |

| Corridor Number     | Sign Doot Number | Troval Direction | Leastion (X-X)       | DeatTree  | Post Size       | Sign Code | Sign Description                | Sign Siz | e (inches) |             |
|---------------------|------------------|------------------|----------------------|-----------|-----------------|-----------|---------------------------------|----------|------------|-------------|
| Corridor Number Sig | Sign Post Number | Traver Direction | Location (X, Y)      | Post Type |                 | Sign Code | Sign Description                | Х        | Y          |             |
| -                   | 1                | Northbound       | 47.26767, -122.32233 | PSST      | 2.25" x 2.25"   | W1-3R     | Reverse Turn Right Warning Sign | 30       | 30         |             |
|                     | I                | Northbound       | 47.20707, -122.32233 | P001      | 2.25 X2.25      | W13-1P-20 | Advisory Speed Plaque 20        | 18       | 18         |             |
|                     | 2                | Northbound       | 47 26701 122 22215   | PSST      | 2.25" x 2.25"   | W1-8R     | Chevron Alignment Right         | 18       | 24         |             |
|                     | 2                | Southbound       | 47.26791, -122.32215 | F331      | 2.25 X2.25      | W1-8L     | Chevron Alignment Left          | 18       | 24         |             |
|                     | 3                | Northbound       | 47.26805, -122.32192 | PSST      | 2.25" x 2.25"   | W1-8R     | Chevron Alignment Right         | 18       | 24         |             |
|                     | 3                | Southbound       | 47.20003, -122.32192 | F001      |                 | W1-8L     | Chevron Alignment Left          | 18       | 24         |             |
|                     | 4                | Northbound       | 47.26814, -122.32165 | PSST      | 2.25" x 2.25"   | W1-8R     | Chevron Alignment Right         | 18       | 24         |             |
| 2                   |                  | Southbound       |                      |           |                 | W1-8L     | Chevron Alignment Left          | 18       | 24         |             |
| -                   | 5                | Northbound       | 47.2682, -122.32137  | PSST      | 2.25" x 2.25"   | W1-8R     | Chevron Alignment Right         | 18       | 24         |             |
|                     | 5                | Southbound       | 47.2002, -122.32137  | F331      | 2.25 X2.25      | W1-8L     | Chevron Alignment Left          | 18       | 24         |             |
|                     | 6                | Northbound       | 47.26824, -122.32108 | PSST      | 2.25" x 2.25"   | W1-8R     | Chevron Alignment Right         | 18       | 24         |             |
|                     | 0                | Southbound       | 47.20024, =122.32100 | F 331     | PSST 2.25 X2.25 | W1-8L     | Chevron Alignment Left          | 18       | 24         |             |
|                     | 7                | Southbound       | 47.26876, -122.31973 | PSST      | 2.25" x 2.25"   | W1-3R     | Reverse Turn Right Warning Sign | 30       | 30         |             |
| -                   | 1                | Soumbound        | 47.20070, -122.31973 | F331      | 2.23 X2.23      | W13-1P-20 | Advisory Speed Plaque 20        | 18       | 18         |             |
|                     | 8                | Southbound       | 47.26959, -122.31973 | EX        | EX              | -         | -                               | -        | -          | Rem<br>spee |

PSST: Perforated Square Steel Tube

EX: Existing

Notes 1. Maintain and protect existing signs and posts unless otherwise noted.

2. See Sheet 44 for Post Height and Sign Installation Details.

#### Remarks

move existing Turn Right Warning Sign, post and 20 mph eed plaque.

City of Federal Way

#### **FINAL SUBMITTAL** CITY PROJECT #:

Ν

218 SHT. 3 OF 50

| Corridor Number Sign Post Num | Sign Doot Number   |                  |                      |           | Post Size     | Post Size Sign Code |                                           |    | Sign Size (inches) |  |
|-------------------------------|--------------------|------------------|----------------------|-----------|---------------|---------------------|-------------------------------------------|----|--------------------|--|
|                               | Sign Post Number   | Travel Direction | Location (X, Y)      | Post Type |               |                     | Sign Description                          | Х  | Y                  |  |
| 2                             | 1                  | 1 Northbound     | 47.31969, -122.36083 | PSST      | 2.25" x 2.25" | W1-10fR             | Turn Right with Intersection Warning Sign | 30 | 30                 |  |
|                               |                    |                  |                      |           |               | W13-1P-30           | Advisory Speed Plaque 30                  | 18 | 18                 |  |
| 3                             | 0                  | 2 Southbound     | 47.32149, -122.3586  | PSST      | 2.25" x 2.25" | W1-10fL             | Turn Left with Intersection Warning Sign  | 30 | 30                 |  |
|                               | 2                  |                  |                      |           |               | W13-1P-30           | Advisory Speed Plaque 30                  | 18 | 18                 |  |
| PSST: Perforated              | d Square Steel Tub | e                |                      |           |               |                     |                                           |    |                    |  |