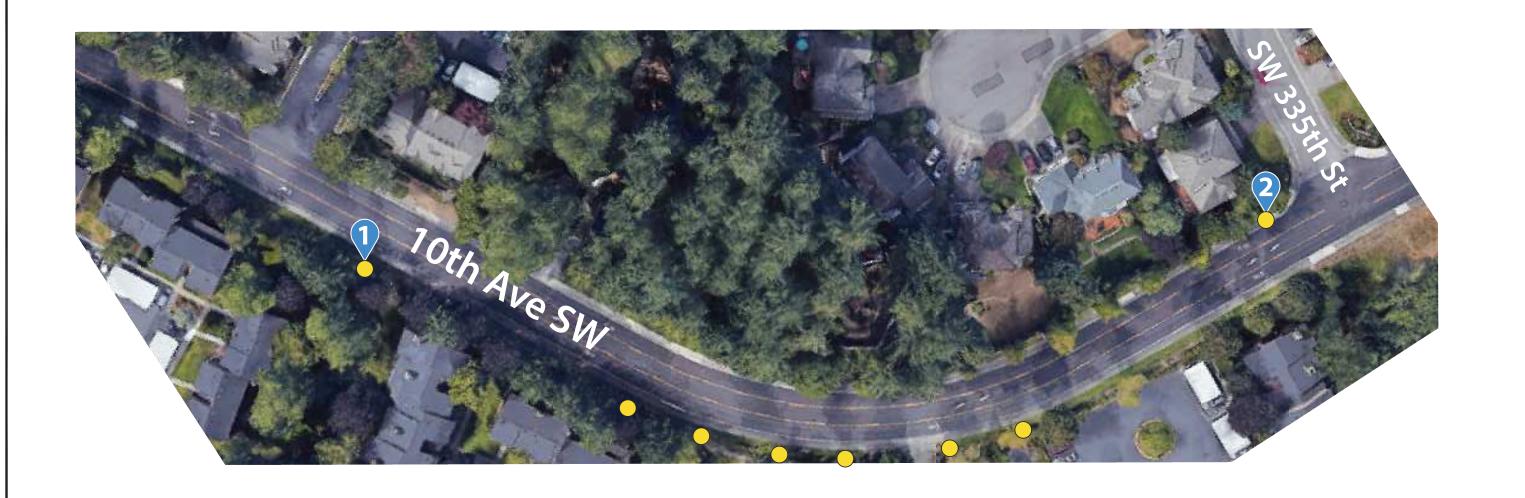

|            |               |                |                          |                    |    |                        |

Notes

1. Maintain and protect existing signs and posts unless otherwise noted.

2. See Sheet 44 for Post Height and Sign Installation Details.



#### Remarks

5 mph speed plaque below existing Curve Left Warning Sign. e existing 25 mph speed plaque. Maintain existing Reverse Turn arning Sign.

|                          | FINAL SUBMITTAL        |  |  |  |  |  |  |  |
|--------------------------|------------------------|--|--|--|--|--|--|--|
| of Federal Way           | CITY PROJECT #:<br>218 |  |  |  |  |  |  |  |
| ve Warning Signs         | SHT. 28                |  |  |  |  |  |  |  |
| ty Line - SR 99, 11TH PL | . <b>S -SR 99</b>      |  |  |  |  |  |  |  |



| Corridor Number | Sign Post Number Travel | Travel Direction | Location (X, Y)              | Post Type | Post Size | Sign Code | Sign Description         | Sign Size (inches) |    |                |
|-----------------|-------------------------|------------------|------------------------------|-----------|-----------|-----------|--------------------------|--------------------|----|----------------|
| 7               |                         | Traver Direction |                              |           |           | Sign Code | Sign Description         | Х                  | Y  |                |
| 7               | 1                       | 1 Eastbound      | 47.29924, <b>-</b> 122.34921 | EX        | EX        | W1-1L     | Turn Left Warning Sign   | 30                 | 30 | Replace