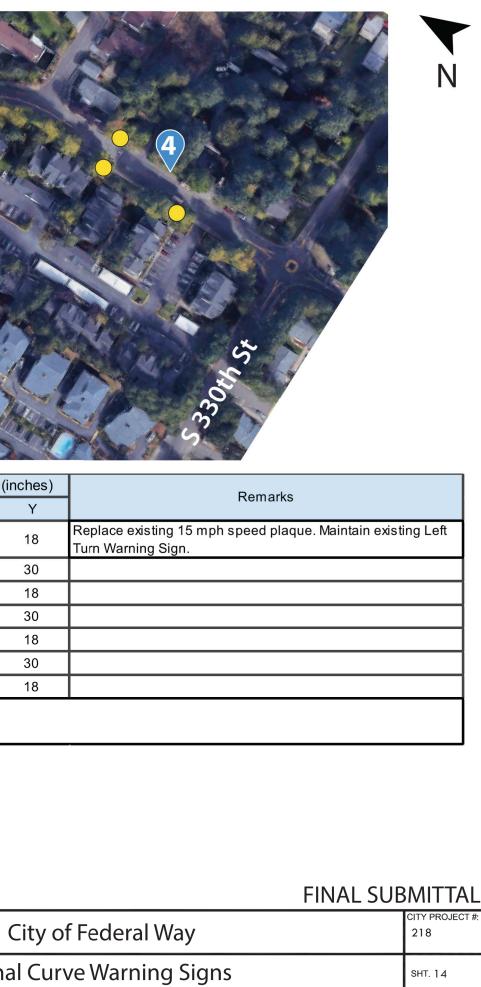

32, -122.30922 | PSST      | 2.25" x 2.25" | W1-3L     | Reverse Turn Left Warning Sign | 30        | 30         |
|                 |                  |                  |                      |           |               | W13-1P-20 | Advisory Speed Plaque 20       | 18        | 18         |
|                 | 4                | 4 Northbound     | 47.3067, -122.30745  | PSST      | 2.25" x 2.25" | W1-3L     | Reverse Turn Left Warning Sign | 30        | 30         |
|                 |                  |                  |                      |           |               | W13-1P-20 | Advisory Speed Plaque 20       | 18        | 18         |

Notes

1. Maintain and protect existing signs and posts unless otherwise noted.

2. See Sheet 44 for Post Height and Sign Installation Details.





| WAY 5:53251H 51 / 53301H 51 o | F 50 |
|-------------------------------|------|
|-------------------------------|------|



| Corridor Number  | Sign Post Number  | Traval Direction | Location (X, Y)      | Deat Type | Post Size     | Sign Code | Sign Description                | Sign Size (inches) |    | Remarks |
|------------------|-------------------|------------------|----------------------|-----------|---------------|-----------|---------------------------------|--------------------|----|---------|
| Comdor Number    | Sign Fost Number  | Traver Direction |                      | Post Type |               | Sign Code | Sign Description                | Х                  | Y  | Remarks |
|                  | 1                 | Northbound       | 47.31546, -122.3084  | PSST