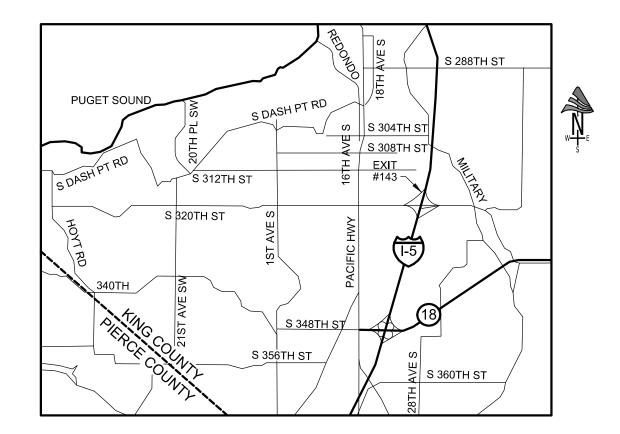

## Horizonal Curve Warning Signs

| SHEET INDEX |   |
|-------------|---|
| Cover Page  | 1 |
| Index Sheet | 2 |

| SHEET INDEX  |                                                                    |           |  |  |  |  |  |
|--------------|--------------------------------------------------------------------|-----------|--|--|--|--|--|
| Corridor No. | North - South Segments                                             | Sheet No. |  |  |  |  |  |
| 2            | S 364TH WAY S / 12TH AVE S: TODD BEAMER HW ROUNDABOUT – S 373RD ST | 3         |  |  |  |  |  |
| 3            | 21ST AVE SW: SW 316TH ST – SR 509                                  | 4         |  |  |  |  |  |
| 5B           | 1 ST AVE S/1 ST WAY S: S 328TH ST – S 348TH ST                     | 5         |  |  |  |  |  |
| 5C           | 1ST AVE S/1ST WAY S: SW 366TH ST – 1ST WAY SW                      | 6         |  |  |  |  |  |
| 8            | 10TH PLACE S AT S 327TH ST                                         | 7         |  |  |  |  |  |
| 9            | 21 ST AVE SW: SW 356TH ST – 64TH AVE NE                            | 8         |  |  |  |  |  |
| 10           | 11TH PL S/13TH AVE S : S 320TH ST / S 328TH ST                     | 9         |  |  |  |  |  |
| 12           | REDONDO WAY S: CITY LIMIT/ SR 509                                  | 10        |  |  |  |  |  |
| 14           | 16TH AVE S AND S 340TH ST                                          | 11        |  |  |  |  |  |
| 15           | 24TH AVE S AT S 330TH ST                                           | 12        |  |  |  |  |  |
| 16           | 24TH AVE S AT S 333 ST                                             | 13        |  |  |  |  |  |
| 18           | 17TH AVE S / 20TH WAY S : S 325TH ST /S 330TH ST                   | 14        |  |  |  |  |  |
| 19           | PETE VON REICHBAUER WAY S : S 318TH PL / S 320TH ST                | 15        |  |  |  |  |  |
| 20           | 23rd AVE S: S 316TH ST – S 320TH ST                                | 16        |  |  |  |  |  |
| 21B          | MILITARY RD S : S 288TH ST - 31 AVE S                              | 17        |  |  |  |  |  |
| 24           | MILTON RD S: SR 161- S 375TH                                       | 18        |  |  |  |  |  |

| Corridor No. | SHEET INDEX East-West Segments                        | Sheet No. |
|--------------|-------------------------------------------------------|-----------|
| 1            | S STAR LAKE RD: S 272ND ST – S 275TH PLACE            | 19        |
| 2A           | SR 509 COUNTY LINE- SR 99, 48TH PL SW TO 44TH AVE SW  | 20        |
| 2B           | SR 509 COUNTY LINE- SR 99, 43RD PL SW TO SW 309TH ST  | 21        |
| 2C           | SR 509 COUNTY LINE- SR 99, 30TH AVE SW                | 22        |
| 20<br>2D     | SR 509 COUNTY LINE- SR 99, 26TH PL SW                 | 23        |
| 2E           | SR 509 COUNTY LINE- SR 99, 22ND AVE SW TO SW 312TH ST | 24        |
| 2F           | SR 509 COUNTY LINE- SR 99, 10TH AVE SW TO 8TH AVE SW  | 25        |
| 2G           | SR 509 COUNTY LINE- SR 99, 3RD PL SW TO 2ND PL S      | 26        |
| 2H           | SR 509 COUNTY LINE- SR 99, 4TH AVE S TO S 301 ST ST   | 27        |
| 21           | SR 509 COUNTY LINE- SR 99, 11TH PL S TO SR 99         | 28        |
| 7            | SW 330TH ST – 10TH AVE SW: SW CAMPUS DR – 1 ST AVE    | 29        |
| 8            | S 333RD ST: 8TH AVE S – CELEBRATION PARK RD           | 30        |
| 9A           | SW 296TH - 7TH AVE SW                                 | 31        |
| 9B           | 7TH AVE SW - SW 294TH SW - 6TH AVE SW - SW 293RD SW   | 32        |
| 9C           | SW 293RD ST - 3RD AVE SW - SW 292ND ST                | 33        |
| 10B          | 336TH ST: 1-5 - WEYERHAEUSER WAY S                    | 34        |
| 11C          | SW 340TH ST – CAMPUS DR SW : 17TH AVE SW – 1ST AVE S  | 35        |
| 12A          | SW 344TH ST: S 35TH AVE SW                            | 36        |
| 12B          | SW 344TH ST: 18TH AVE SW                              | 37        |
| 12C          | SW 344TH ST AT 15TH PLACE SW                          | 38        |
| 13           | S 349TH AT WEYERHAEUSER WAY S                         | 39        |
| 14           | SW 344TH ST: WEYERHAEUSER WAY S – CITY LIMIT          | 40        |
| 16           | S 356TH; SR99-16TH AVE S                              | 41        |
| 17           | S 375TH ST AT 8TH AVE S                               | 42        |
|              | SHEET INDEX                                           |           |
|              | Sign Details/MUTCD Tables                             | 43        |
|              | Post Height Details                                   | 44        |
|              | Traffic Control Plan 1                                | 45        |
|              | Traffic Control Plan 2                                | 46        |
|              | Traffic Control Plan 3                                | 47        |
|              | Traffic Control Plan 4                                | 48        |
|              | Traffic Control Plan 5                                | 49        |
|              | Traffic Control Plan 6                                | 50        |

| Corridor No. | East-West Segments                                    | Sheet No |
|--------------|-------------------------------------------------------|----------|
|              | S STAR LAKE RD: S 272ND ST – S 275TH PLACE            | 19       |
| 2A           | SR 509 COUNTY LINE- SR 99, 48TH PL SW TO 44TH AVE SW  | 20       |
| 2B           | SR 509 COUNTY LINE- SR 99, 43RD PL SW TO SW 309TH ST  | 21       |
| 2C           | SR 509 COUNTY LINE- SR 99, 30TH AVE SW                | 22       |
| 2D           | SR 509 COUNTY LINE- SR 99, 26TH PL SW                 | 23       |
| 2E           | SR 509 COUNTY LINE- SR 99, 22ND AVE SW TO SW 312TH ST | 24       |
| 2F           | SR 509 COUNTY LINE- SR 99, 10TH AVE SW TO 8TH AVE SW  | 25       |
| 2G           | SR 509 COUNTY LINE- SR 99, 3RD PL SW TO 2ND PL S      | 26       |
| 2H           | SR 509 COUNTY LINE- SR 99, 4TH AVE S TO S 301 ST ST   | 27       |
| 21           | SR 509 COUNTY LINE- SR 99, 11TH PL S TO SR 99         | 28       |
| 7            | SW 330TH ST – 10TH AVE SW: SW CAMPUS DR – 1ST AVE     | 29       |
| 3            | S 333RD ST: 8TH AVE S – CELEBRATION PARK RD           | 30       |
| 7A           | SW 296TH - 7TH AVE SW                                 | 31       |
| РВ           | 7TH AVE SW - SW 294TH SW - 6TH AVE SW - SW 293RD SW   | 32       |
| PC           | SW 293RD ST - 3RD AVE SW - SW 292ND ST                | 33       |
| ОВ           | 336TH ST: 1-5 - WEYERHAEUSER WAY S                    | 34       |
| 1C           | SW 340TH ST – CAMPUS DR SW : 17TH AVE SW – 1ST AVE S  | 35       |
| 2A           | SW 344TH ST: S 35TH AVE SW                            | 36       |
| 2B           | SW 344TH ST: 18TH AVE SW                              | 37       |
| 2C           | SW 344TH ST AT 15TH PLACE SW                          | 38       |
| 3            | S 349TH AT WEYERHAEUSER WAY S                         | 39       |
| 4            | SW 344TH ST: WEYERHAEUSER WAY S - CITY LIMIT          | 40       |
| 6            | S 356TH; SR99-16TH AVE S                              | 41       |
| 7            | S 375TH ST AT 8TH AVE S                               | 42       |
|              | SHEET INDEX                                           |          |
|              | Sign Details/MUTCD Tables                             | 43       |
|              | Post Height Details                                   | 44       |
|              | Traffic Control Plan 1                                | 45       |
|              | Traffic Control Plan 2                                | 46       |
|              | Traffic Control Plan 3                                | 47       |
|              | Traffic Control Plan 4                                | 48       |
|              | Traffic Control Plan 5                                | 49       |
|              | Traffic Control Plan 6                                | 50       |